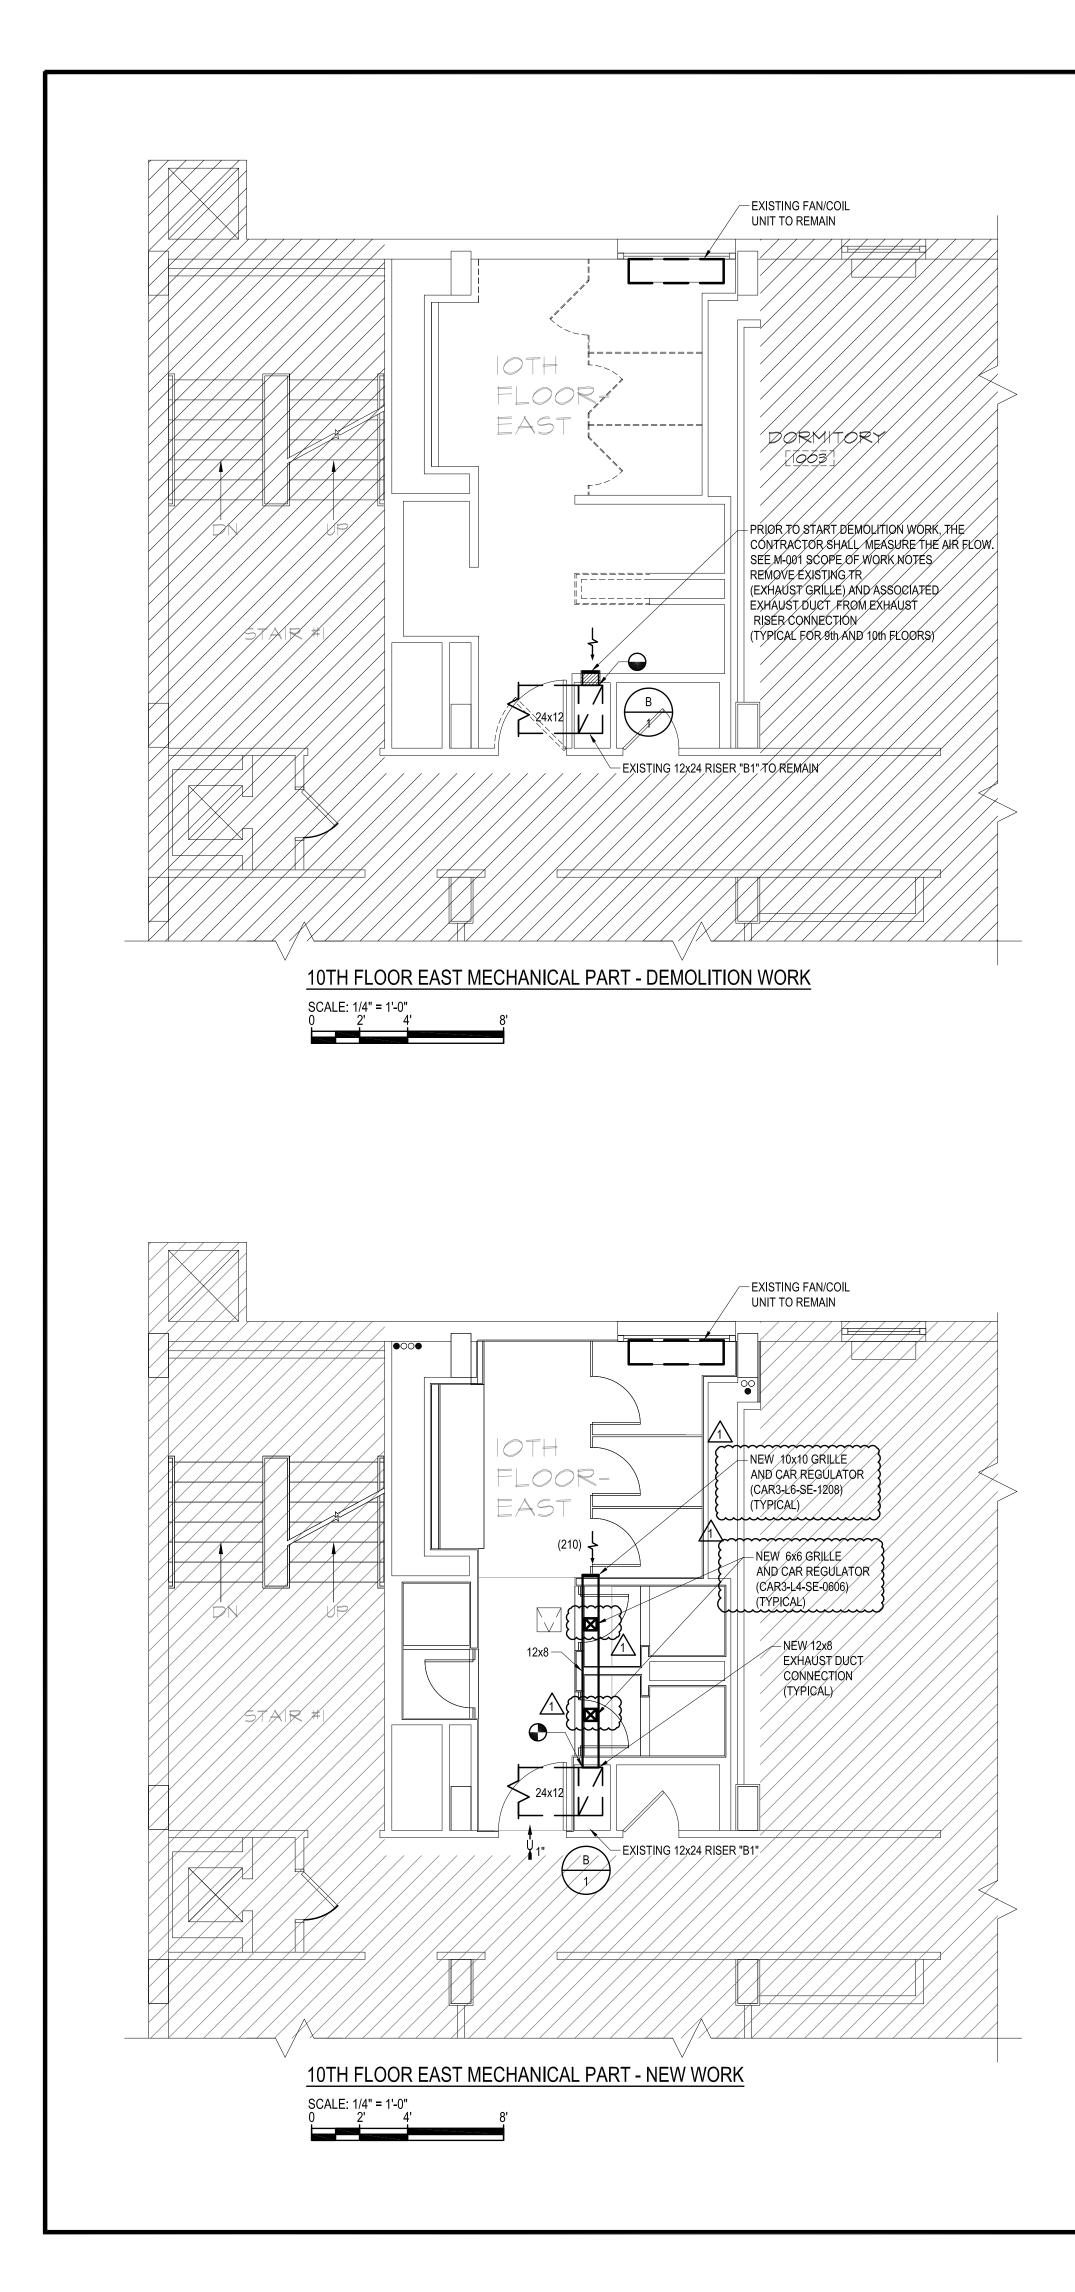

#### Notes:

Please find the attached mechanical drawings. As indicated in Addendum #2, new grills are to be installed in the showers of the  $8^{th}$ ,  $9^{th}$  &  $10^{th}$  floor.

Signature

Print Name and Title of Authorized Representative

Print Name of Company/Partnership/Individual

Date

DEMOLITION WORK NOTES:

- PRIOR TO ANY DEMOLITION WORK CONTRACTOR SHALL TAKE THE ACTUAL AIRFLOW MEASUREMENTS AND SUBMIT WRITTEN REPORT TO THE OWNER AND ENGINEER.
- CONTRACTOR SHALL DEMOLISH EXISTING EXHAUST GRILLE AND RELATED DUCTWORK UP TO THE EXISTING EXHAUST RISER CONNECTION.

## NEW WORK NOTES:

- INSTALL NEW EXHAUST DUCT AND EXHAUST GRILLE AS SHOWN. CONNECT NEW DUCT TO EXISTING RISER.
  EXHAUST GRILLE SHALL BE CAR REGULATOR MODEL CAR3-LX-SE-XXXX AS MANUFACTURED BY "ALDES". SEE MODEL ON THE DRAWINGS. COORDINATE THE LOCATION OF THE GRILLE WITH THE ARCTITECTURAL
- BRAWINGS. 3. TOILET DOOR SHALL BE 1" UNDERCUT.
- 4. THE CONTRACTOR SHALL INSTALL 4 ADDITTIONAL CAR3 GRILLES ON THE 8TH FLOOR BATHROOMS SIMILAR TO THE GRILLES INSTALLED ON THE 9TH FLOOR. SEE ARCTITECTURAL DRAWINGS FOR THE LOCATION OF THE GRILLES.