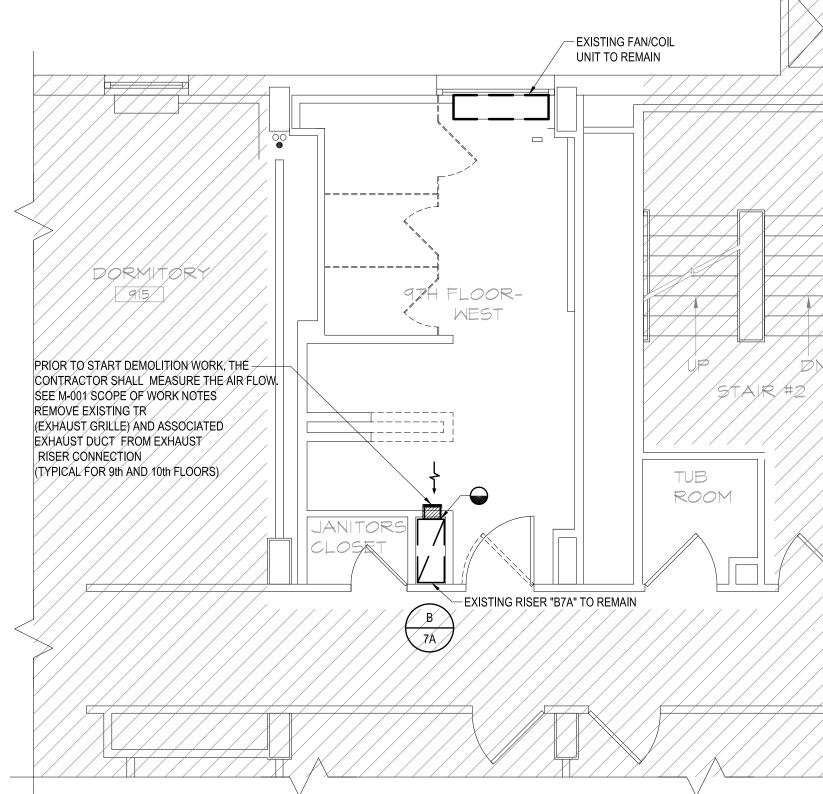

#### Notes:

Please find the attached mechanical drawings. As indicated in Addendum #2, new grills are to be installed in the showers of the  $8^{th}$ ,  $9^{th}$  &  $10^{th}$  floor.

Signature

Print Name and Title of Authorized Representative

Print Name of Company/Partnership/Individual

Date

DEMOLITION WORK NOTES:

- PRIOR TO ANY DEMOLITION WORK CONTRACTOR SHALL TAKE THE ACTUAL AIRFLOW MEASUREMENTS AND SUBMIT WRITTEN REPORT TO THE OWNER AND ENGINEER.
- CONTRACTOR SHALL DEMOLISH EXISTING EXHAUST GRILLE AND RELATED DUCTWORK UP TO THE EXISTING EXHAUST RISER CONNECTION.

## NEW WORK NOTES:

- INSTALL NEW EXHAUST DUCT AND EXHAUST GRILLE AS SHOWN. CONNECT NEW DUCT TO EXISTING RISER.
  EXHAUST GRILLE SHALL BE CAR REGULATOR MODEL CAR3-LX-SE-XXXX AS MANUFACTURED BY "ALDES". SEE MODEL ON THE DRAWINGS. COORDINATE THE LOCATION OF THE GRILLE WITH THE ARCTITECTURAL
- BRAWINGS. 3. TOILET DOOR SHALL BE 1" UNDERCUT.
- 4. THE CONTRACTOR SHALL INSTALL 4 ADDITTIONAL CAR3 GRILLES ON THE 8TH FLOOR BATHROOMS SIMILAR TO THE GRILLES INSTALLED ON THE 9TH FLOOR. SEE ARCTITECTURAL DRAWINGS FOR THE LOCATION OF THE GRILLES.