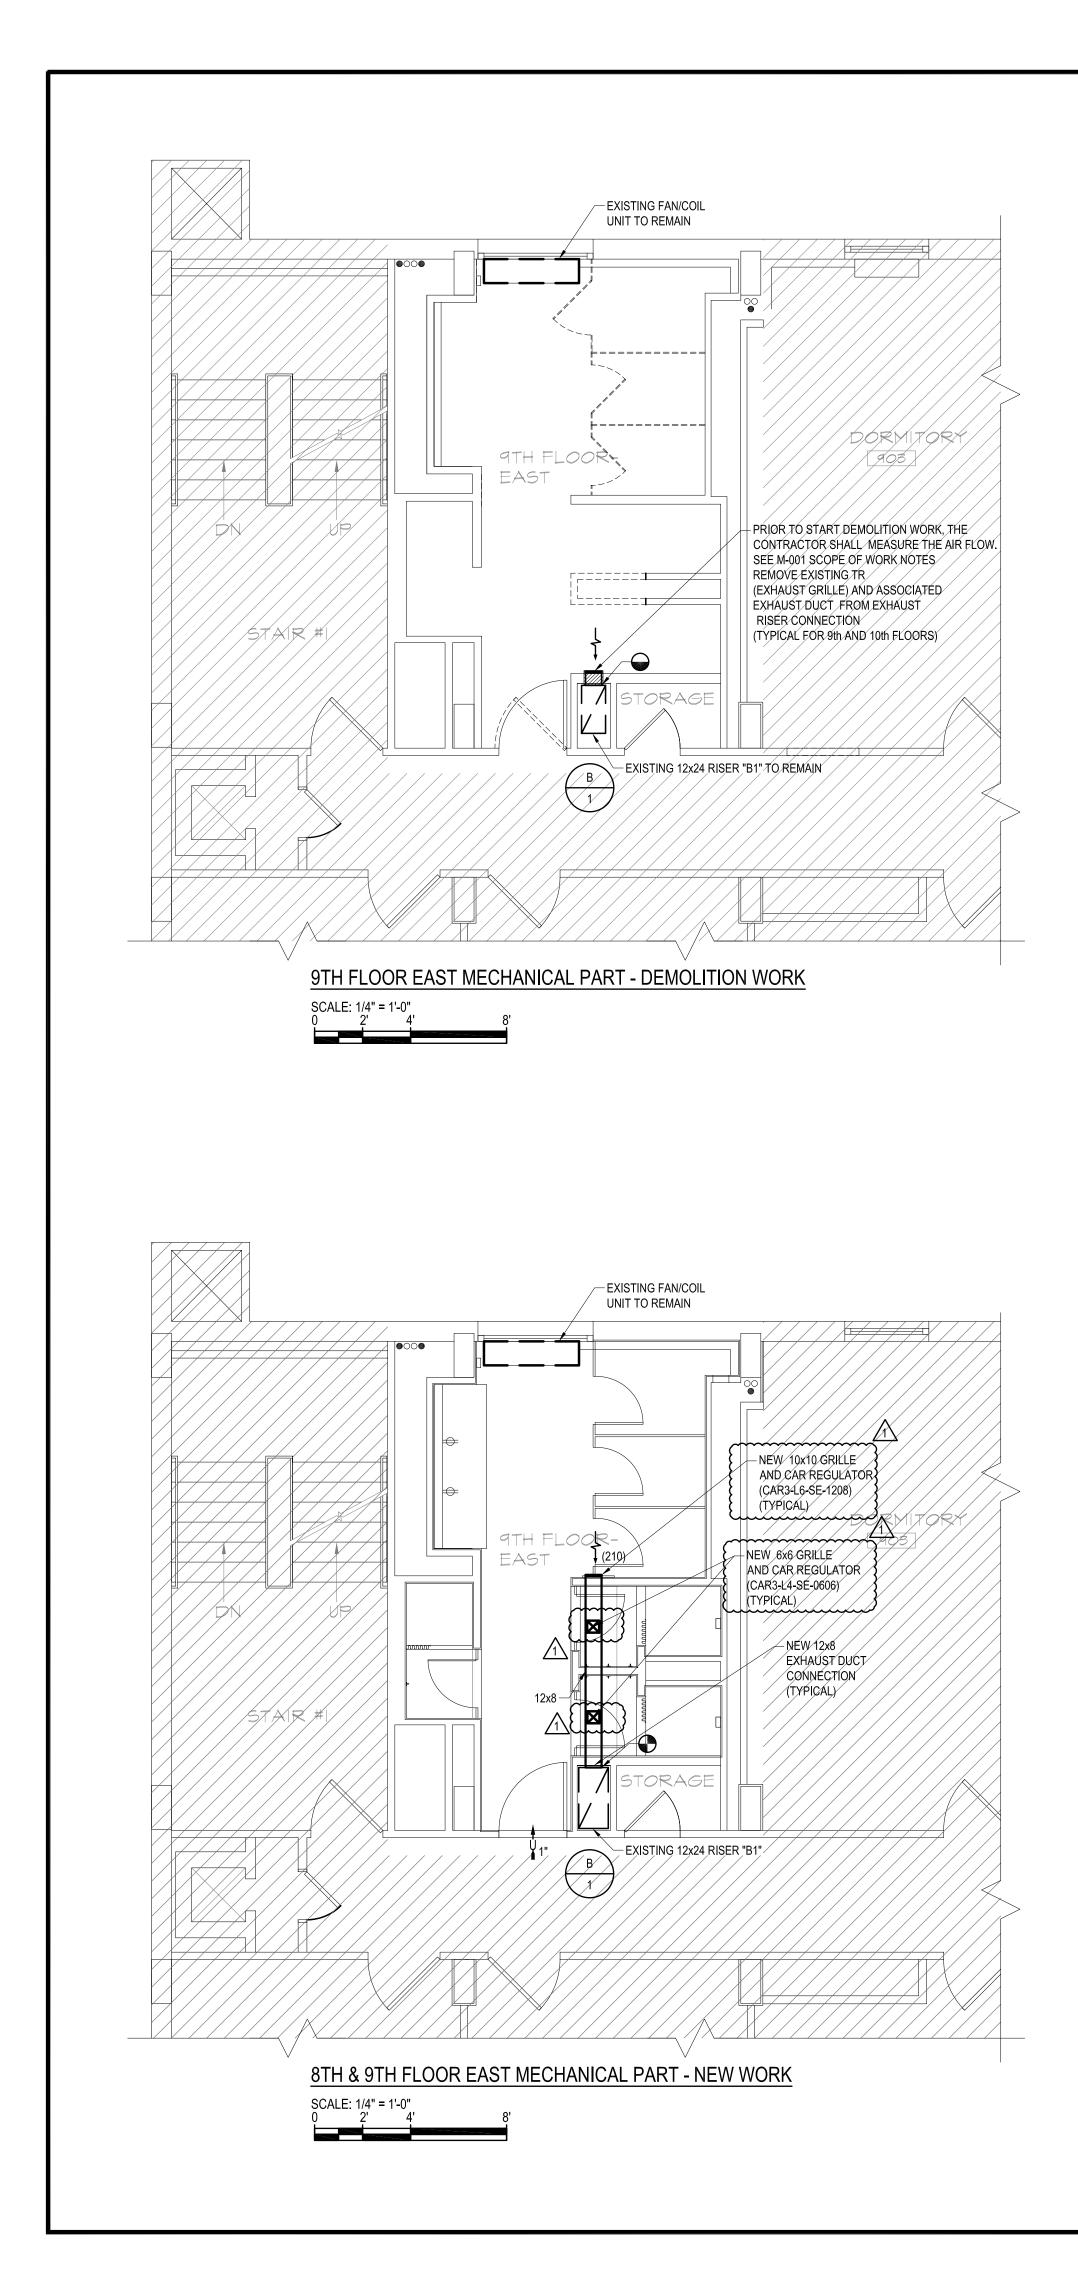

#### Notes:

Please find the attached mechanical drawings. As indicated in Addendum #2, new grills are to be installed in the showers of the  $8^{th}$ ,  $9^{th}$  &  $10^{th}$  floor.

Signature

Print Name and Title of Authorized Representative

Print Name of Company/Partnership/Individual

Date

DEMOLITION WORK NOTES:

- PRIOR TO ANY DEMOLITION WORK CONTRACTOR SHALL TAKE THE ACTUAL AIRFLOW MEASUREMENTS AND SUBMIT WRITTEN REPORT TO THE OWNER AND ENGINEER.
- CONTRACTOR SHALL DEMOLISH EXISTING EXHAUST GRILLE AND RELATED DUCTWORK UP TO THE EXISTING EXHAUST RISER CONNECTION.

## NEW WORK NOTES:

- INSTALL NEW EXHAUST DUCT AND EXHAUST GRILLE AS SHOWN. CONNECT NEW DUCT TO EXISTING RISER.
  EXHAUST GRILLE SHALL BE CAR REGULATOR MODEL CAR3-LX-SE-XXXX AS MANUFACTURED BY "ALDES". SEE MODEL ON THE DRAWINGS. COORDINATE THE LOCATION OF THE GRILLE WITH THE ARCTITECTURAL
- BRAWINGS. 3. TOILET DOOR SHALL BE 1" UNDERCUT.
- 4. THE CONTRACTOR SHALL INSTALL 4 ADDITTIONAL CAR3 GRILLES ON THE 8TH FLOOR BATHROOMS SIMILAR TO THE GRILLES INSTALLED ON THE 9TH FLOOR. SEE ARCTITECTURAL DRAWINGS FOR THE LOCATION OF THE GRILLES.