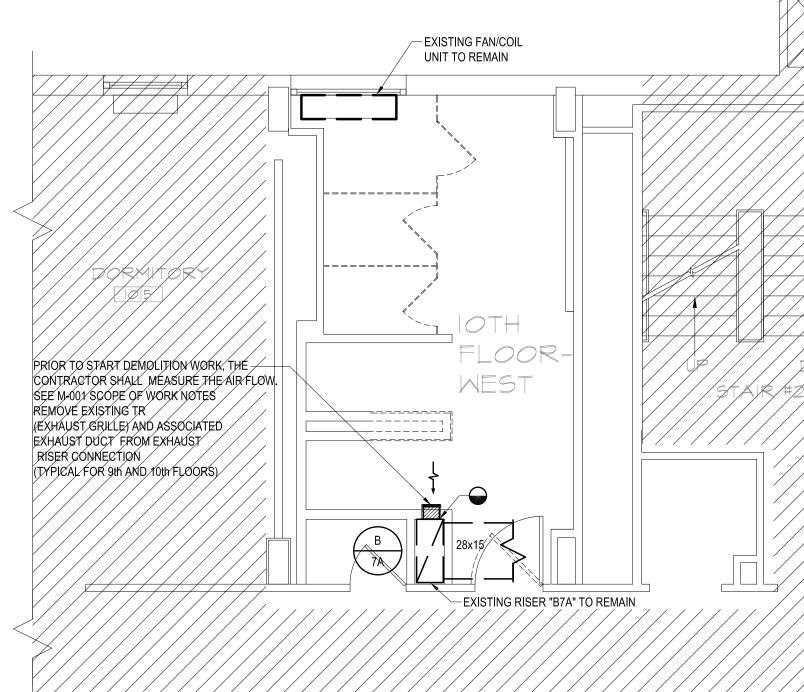

rev. no. date revisions

- DEMOLITION WORK NOTES:
- 1. PRIOR TO ANY DEMOLITION WORK CONTRACTOR SHALL TAKE THE ACTUAL AIRFLOW MEASUREMENTS AND SUBMIT WRITTEN REPORT TO THE OWNER AND ENGINEER.
- 2. CONTRACTOR SHALL DEMOLISH EXISTING EXHAUST GRILLE AND RELATED DUCTWORK UP TO THE EXISTING EXHAUST RISER CONNECTION.

## NEW WORK NOTES:

- 1. INSTALL NEW EXHAUST DUCT AND EXHAUST GRILLE AS SHOWN. CONNECT NEW DUCT TO EXISTING RISER. PROVIDE CABLE OPERATED DAMPER. DAMPER SHALL BE OPERABLE TROUGH THE DIFFUSER GRILLE. EXHAUST GRILLE SHALL BE CAR REGULATOR AS
- MANUFACTURED BY "ALDES" MODEL CAR3-Lx-SE-xxxx. COORDINATE THE LOCATION OF THE GRILLES WITH THE ARTCICATURAL DRAWINGS.
- 3. TOILET DOOR SHALL BE 1" UNDERCUT.

10TH FLOOR WEST MECHANICAL PART - NEW WORK SCALE: 1/4" = 1'-0" 0 2' 4' 