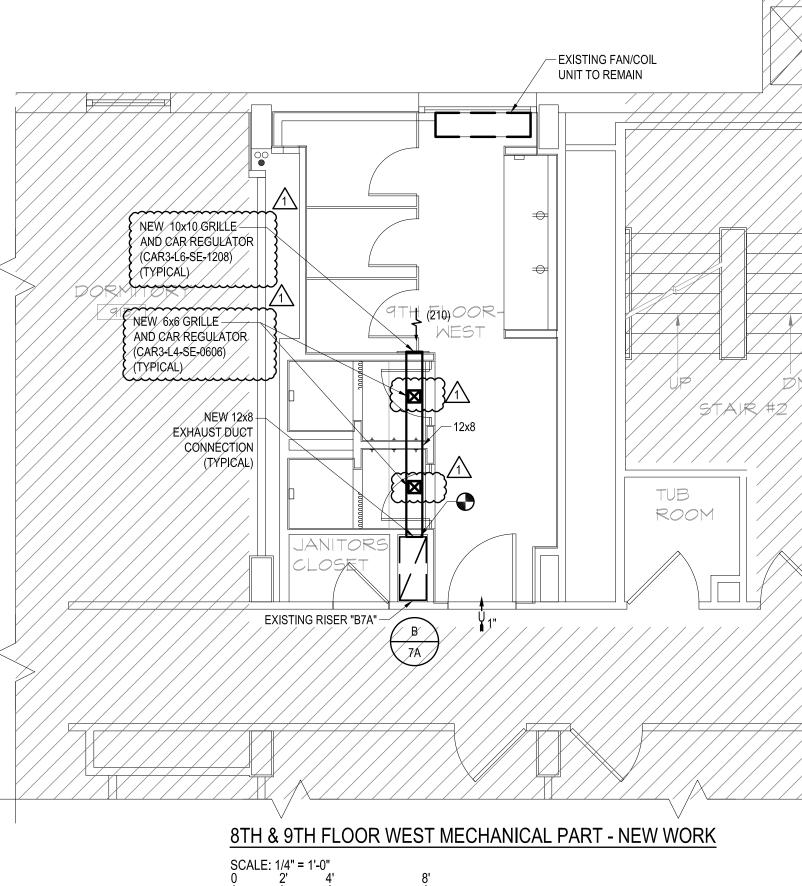

#### Notes:

Please find the attached mechanical drawings. As indicated in Addendum #2, new grills are to be installed in the showers of the  $8^{th}$ ,  $9^{th}$  &  $10^{th}$  floor.

rev. no. date revisions

- DEMOLITION WORK NOTES:
- 1. PRIOR TO ANY DEMOLITION WORK CONTRACTOR SHALL TAKE THE ACTUAL AIRFLOW MEASUREMENTS AND SUBMIT WRITTEN REPORT TO THE OWNER AND ENGINEER.
- 2. CONTRACTOR SHALL DEMOLISH EXISTING EXHAUST GRILLE AND RELATED DUCTWORK UP TO THE EXISTING EXHAUST RISER CONNECTION.

## NEW WORK NOTES:

- 1. INSTALL NEW EXHAUST DUCT AND EXHAUST GRILLE AS SHOWN. CONNECT NEW DUCT TO EXISTING RISER. PROVIDE CABLE OPERATED DAMPER. DAMPER SHALL BE OPERABLE TROUGH THE DIFFUSER GRILLE. EXHAUST GRILLE SHALL BE CAR REGULATOR AS
- MANUFACTURED BY "ALDES" MODEL CAR3-Lx-SE-xxxx. COORDINATE THE LOCATION OF THE GRILLES WITH THE ARTCICATURAL DRAWINGS.
- 3. TOILET DOOR SHALL BE 1" UNDERCUT.