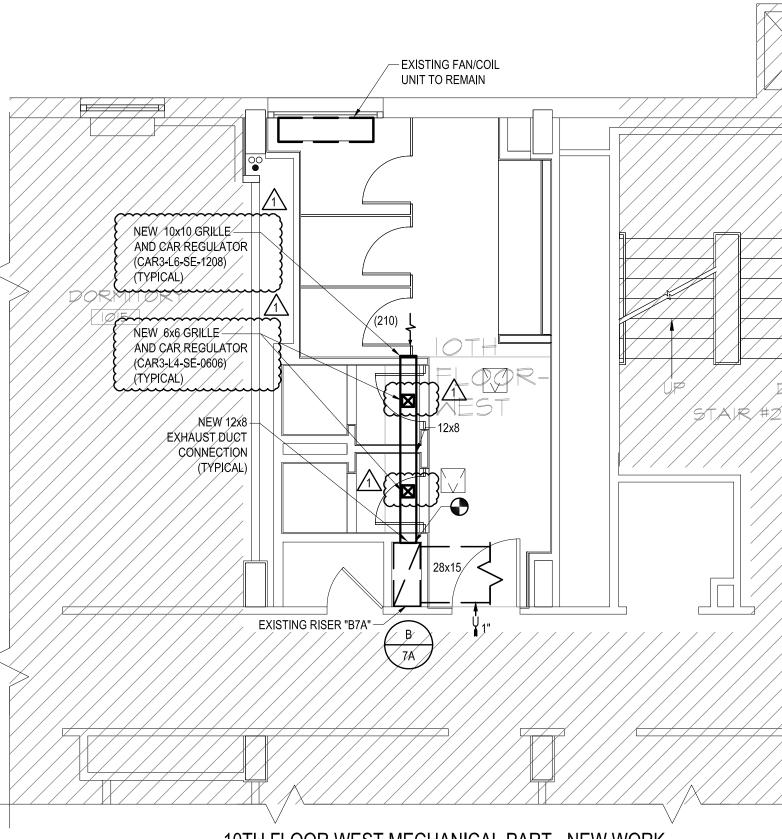

## NEW WORK NOTES:

- INSTALL NEW EXHAUST DUCT AND EXHAUST GRILLE AS SHOWN. CONNECT NEW DUCT TO EXISTING RISER.
  EXHAUST GRILLE SHALL BE CAR REGULATOR MODEL CAR3-LX-SE-XXXX AS MANUFACTURED BY "ALDES". SEE MODEL ON THE DRAWINGS. COORDINATE THE LOCATION OF THE GRILLE WITH THE ARCTITECTURAL
- BRAWINGS. 3. TOILET DOOR SHALL BE 1" UNDERCUT.
- 4. THE CONTRACTOR SHALL INSTALL 4 ADDITTIONAL CAR3 GRILLES ON THE 8TH FLOOR BATHROOMS SIMILAR TO THE GRILLES INSTALLED ON THE 9TH FLOOR. SEE ARCTITECTURAL DRAWINGS FOR THE LOCATION OF THE GRILLES.

## NEW WORK NOTES:

- 1. INSTALL NEW EXHAUST DUCT AND EXHAUST GRILLE AS SHOWN. CONNECT NEW DUCT TO EXISTING RISER. PROVIDE CABLE OPERATED DAMPER. DAMPER SHALL BE OPERABLE TROUGH THE DIFFUSER GRILLE. EXHAUST GRILLE SHALL BE CAR REGULATOR AS
- MANUFACTURED BY "ALDES" MODEL CAR3-Lx-SE-xxxx. COORDINATE THE LOCATION OF THE GRILLES WITH THE ARTCICATURAL DRAWINGS.
- 3. TOILET DOOR SHALL BE 1" UNDERCUT.