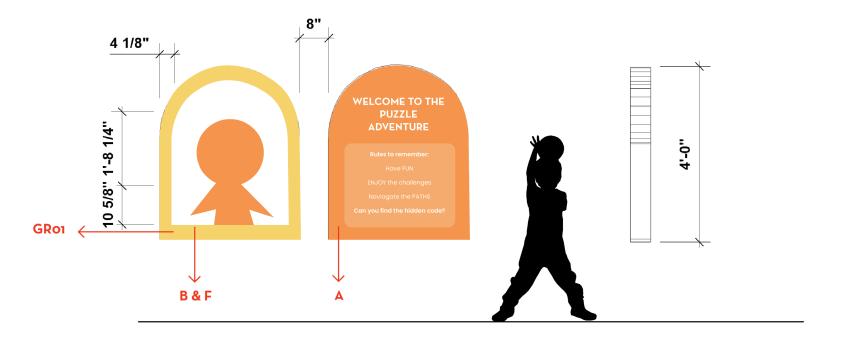

# **GRAPHIC SCHEDULE**

| EXTERIOR AREA | SIGN TYPE | DESCRIPTION          |
|---------------|-----------|----------------------|
| (00)          |           |                      |
| 00A.01.GR01   | А         | Flat welcome graphic |

| INTRODUCTORY | SIGN TYPE | DESCRIPTION                                          |
|--------------|-----------|------------------------------------------------------|
| AREA (01)    |           |                                                      |
| 01A.01.GR01  | Е         | Flat welcome graphic mural                           |
| 01A.01.GR02  | В         | Raised shapes following the language of the space    |
| 01A.01.GR03  | С         | Painted perforated bamboo panel with graphic inserts |
| 01A.01.GR04  | В         | Exhibit elements inserted within perforated wall     |
| 01A.02.GR01  | E         | Flat painted wall mural                              |
| 01A.02.GR02  | В         | 3D acrylic shapes                                    |