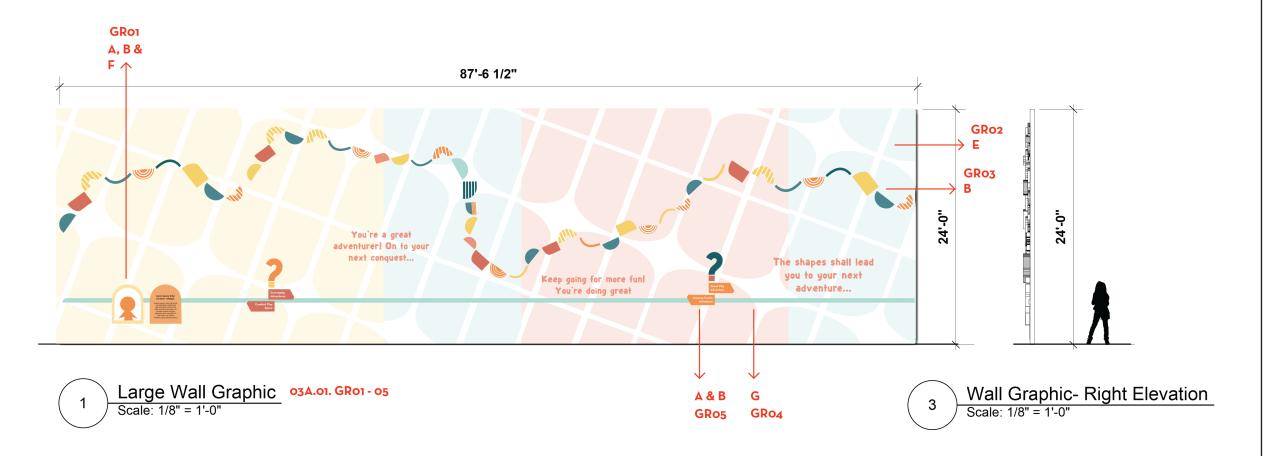

| CORRIDOR (03) | SIGN TYPE | DESCRIPTION                     |
|---------------|-----------|---------------------------------|
| 03A.01.GR01   | A, B & F  | Info Panel                      |
| 03A.01.GR02   | E         | Flat Painted Wall Mural         |
| 03A.01.GR03   | В         | 3D acrylic shapes               |
| 03A.01.GR04   | G         | Comfort Path                    |
| 03A.01.GR05   | A & B     | Directional Signage             |
| 03A.02.GR01   | В         | 3D acrylic shapes- Wall Fidgets |
| 03A.03.GR01   | В         | 3D acrylic shapes- Wall Fidgets |