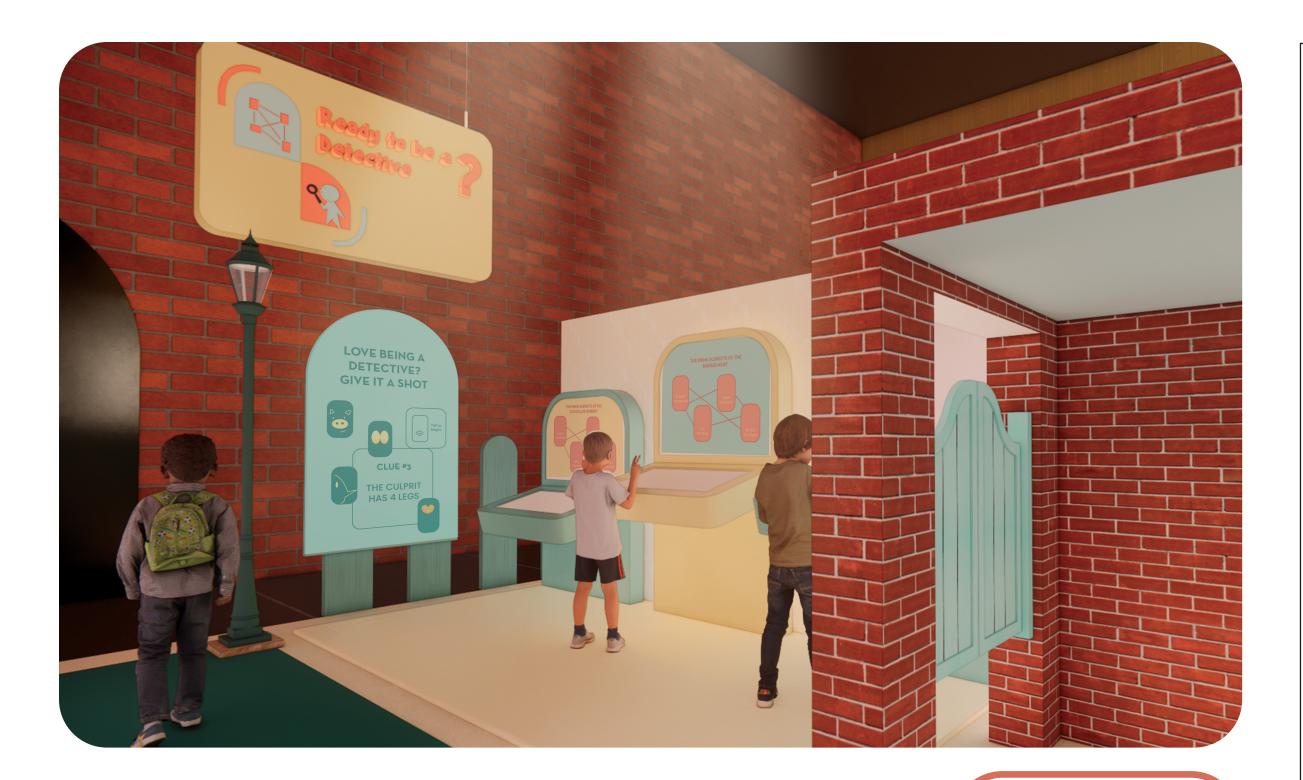

## **KEY PLAN**

**DRAWN BY:** Sakshi Lokhande

SCALE:

**DATE:** 12 / 13 / 2024

**DRAWING TITLE:** 

**Restaurant Fractions** 

**DRAWING NUMBER:** 

The police station detective activity is inspired by Hasbro's game called "Guess Who?" which gives clues for the users to be able to find the person in question. By putting up a suspect board and integrating a digital system of the game, this activity translates the Hasbro game into a find the culprit game.

**12**Å