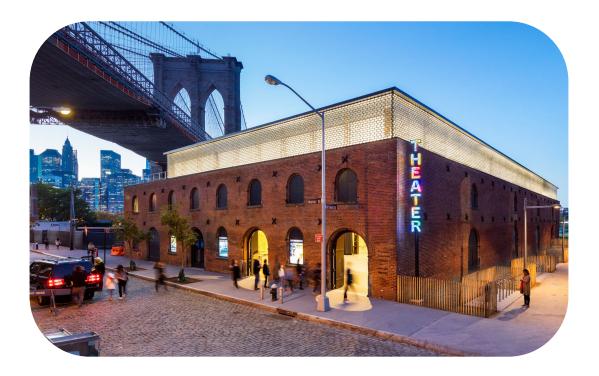

# **VENUE**

Sporting a majestic view of the Brooklyn Bridge, the St. Ann's Warehouse is a multi-purpose 19th-Century tobacco warehouse space that has been transformed into a venue for theatre and community events. It is quickly gaining traction as one of the major live performance spots and event venues. It reserves a prime location on the riverfront of the East River among several popular destinations and prestigious buildings.

The location is an ideal venue for this experience because it has:

- Easy access to Manhattan and tourist spots on the East Riverfront
- Great connectivity by all means of transport
- Family-friendly surroundings with pier, Jane's Carousel, parks and the Dumbo beach
- Flexible floor plan