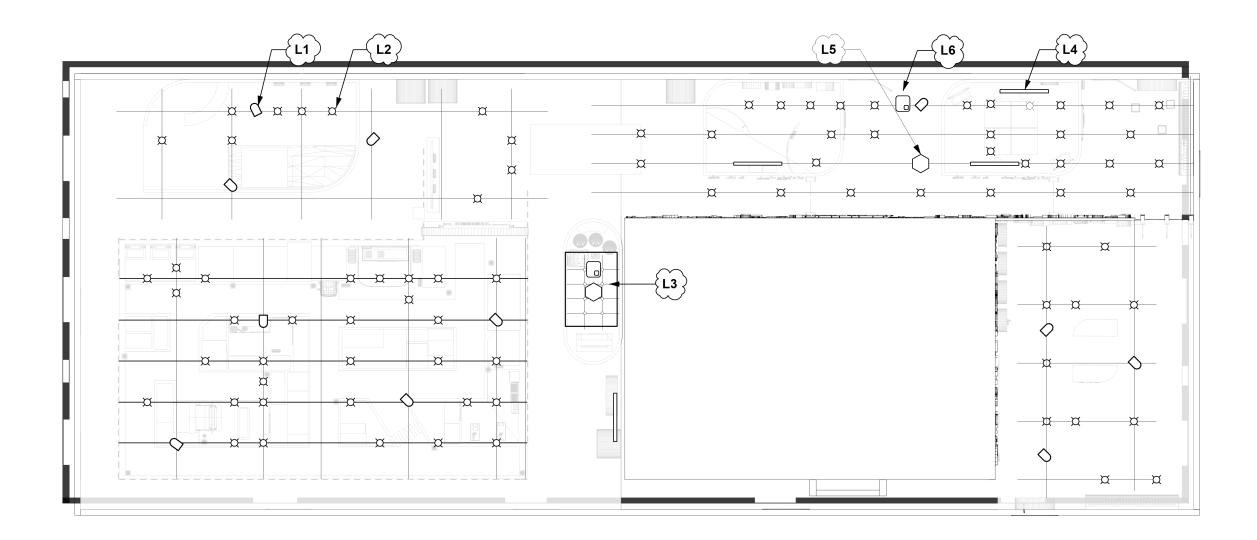

# LIGHTING SCHEDULE

| CODE | ТҮРЕ                                   | MANUFACTURER | DESCRIPTION                                                                                         | THUMBNAIL           |
|------|----------------------------------------|--------------|-----------------------------------------------------------------------------------------------------|---------------------|
| L1   | Colorsource Ambient<br>Par lights      | ETC Lights   | Numerous diffusion<br>and beam-shaping<br>lenses, 15-bit virtual<br>dimming engine                  | Ultra-quiet cooling |
| L2   | Spotlights on Track                    | Chauvet      | 6 adjustable, quad-<br>color (RGBW) heads,<br>works with a wireless<br>remote control               |                     |
| L3   | Pendant Light with multiple Luminaires | Sonneman     | Suspenders 12 Light<br>LED Linear Chandelier<br>and option to add<br>luminaires, dimming<br>feature |                     |
| L4   | LED Wall Washer                        | Alcon        | Rotatable LED Suspended Linear Light wall washer with dimming feature                               |                     |
| L5   | Motion Lights                          | N/A          | Fabricator to advise                                                                                | N/A                 |
| L6   | Projector                              | Epson        | LightScene 110 3LCD<br>Laser Projector                                                              |                     |

#### **KEY PLAN**

**DRAWN BY:** Sakshi Lokhande

SCALE:

**DATE:** 12 / 13 / 2024

DRAWING TITLE:

Lighting Schedule

DRAWING NUMBER:

# REFLECTED CEILING PLAN

Lighting Plan
Scale: 1:160

L1 - Colorcource Par L2 - Spotlights tracks L3 - Pendant light L4 - Wall Washers- suspended L5 - Motion Lights

L6 - Laser Projector

#### **DRAWING TITLE:**

Reflected Ceiling Plan