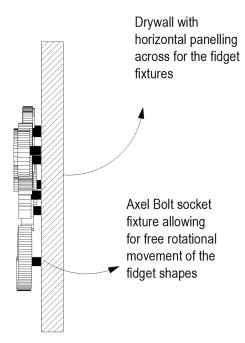

## **DRAWING NUMBER:**

The outside of these puzzle rooms that face the corridor have fun fidget shapes that rotate, allowing the children to have a tactile delight while waiting for their turns in queues. These shapes are mineral painted and child safe with enough grip space on the back.