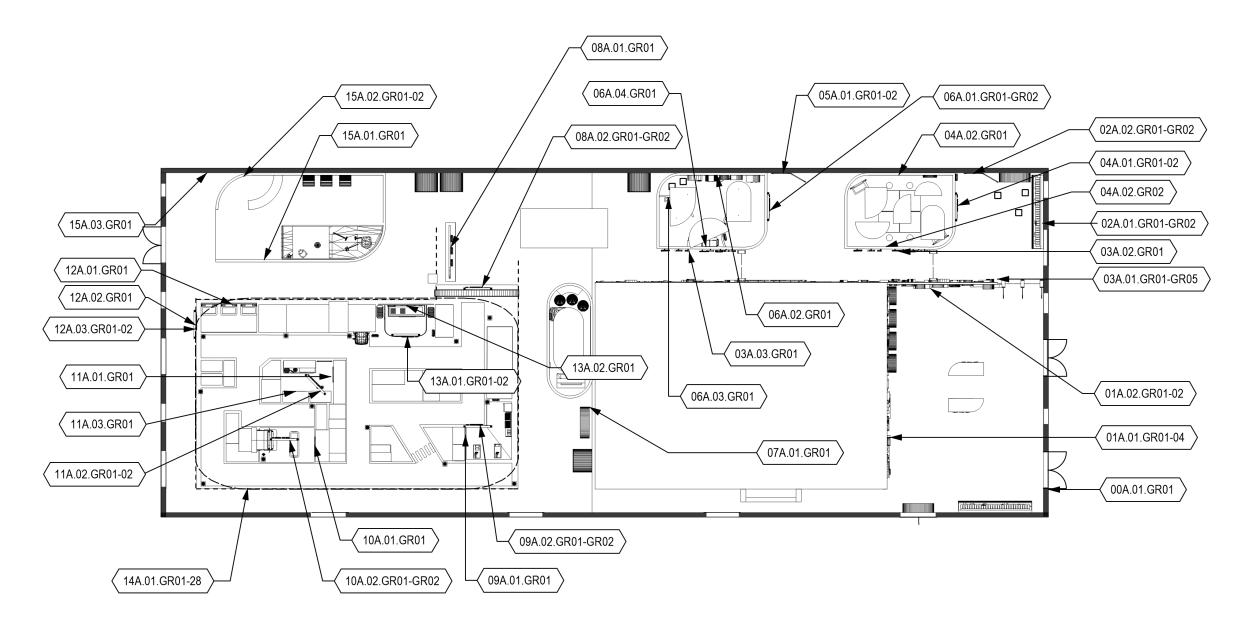

# **GRAPHIC SCHEDULE**

| EXTERIOR AREA | SIGN TYPE | DESCRIPTION          |
|---------------|-----------|----------------------|
| (00)          |           |                      |
| 00A.01.GR01   | А         | Flat welcome graphic |

| INTRODUCTORY | SIGN TYPE | DESCRIPTION                                          |
|--------------|-----------|------------------------------------------------------|
| AREA (01)    |           |                                                      |
| 01A.01.GR01  | Е         | Flat welcome graphic mural                           |
| 01A.01.GR02  | В         | Raised shapes following the language of the space    |
| 01A.01.GR03  | С         | Painted perforated bamboo panel with graphic inserts |
| 01A.01.GR04  | В         | Exhibit elements inserted within perforated wall     |
| 01A.02.GR01  | E         | Flat painted wall mural                              |
| 01A.02.GR02  | В         | 3D acrylic shapes                                    |

| WAIT AREA (02) | SIGN TYPE | DESCRIPTION                       |
|----------------|-----------|-----------------------------------|
| 02A.01.GR01    | С         | Mineral painted perforated bamboo |
| 02A.01.GR02    | В         | 3D acrylic shapes                 |
| 02A.02.GR01    | I         | Info panel                        |
| 02A.02.GR02    | В         | Info panel 3D shapes              |

| CORRIDOR (03) | SIGN TYPE | DESCRIPTION                     |
|---------------|-----------|---------------------------------|
| 03A.01.GR01   | A, B & F  | Info Panel                      |
| 03A.01.GR02   | E         | Flat Painted Wall Mural         |
| 03A.01.GR03   | В         | 3D acrylic shapes               |
| 03A.01.GR04   | G         | Comfort Path                    |
| 03A.01.GR05   | A & B     | Directional Signage             |
| 03A.02.GR01   | В         | 3D acrylic shapes- Wall Fidgets |
| 03A.03.GR01   | В         | 3D acrylic shapes- Wall Fidgets |

| MEMORY ROOM (04) | SIGN TYPE | DESCRIPTION               |
|------------------|-----------|---------------------------|
| 04A.01.GR01      | I         | Area Identification Panel |
| 04A.01.GR02      | В         | 3D Туре                   |
| 04A.02.GR01      | E         | Painted Wall Mural        |
| 04A.02.GR02      | E         | Painted Wall Mural        |

| WAIT AREA (05) | SIGN TYPE | DESCRIPTION                |
|----------------|-----------|----------------------------|
| 05A.01.GR01    | I         | Info Panel                 |
| 05A.01.GR02    | В         | 3D acrylic shapes and type |

| TREASURE HUNT (06) | SIGN TYPE | DESCRIPTION               |
|--------------------|-----------|---------------------------|
| 06A.01.GR01        | I         | Area Identification Panel |
| 06A.01.GR02        | В         | 3D Туре                   |
| 06A.02.GR01        | E         | Painted Wall Mural        |
| 06A.03.GR01        | D         | Info panel                |
| 06A.04.GR01        | Е         | Painted Wall Mural        |

| SENSORY ROOM (07) | SIGN TYPE | DESCRIPTION        |
|-------------------|-----------|--------------------|
| 07A.01.GR01       | Е         | Painted Wall Mural |

| CITY ADVENUTRE (08) | SIGN TYPE | DESCRIPTION               |
|---------------------|-----------|---------------------------|
| 08A.01.GR01         | Е         | Painted Wall Mural        |
| 08A.02.GR01         | I         | Area Identification Panel |
| 08A.02.GR02         | В         | 3D Туре                   |

| GROCERY STORE (09) | SIGN TYPE | DESCRIPTION               |
|--------------------|-----------|---------------------------|
| 09A.01.GR01        | D         | Info Panel                |
| 09A.02.GR01        | I         | Area Identification Panel |
| 09A.02.GR02        | В         | 3D Туре                   |

# **GRAPHIC SCHEDULE Contd.**

| RESTAURANT (11) | SIGN TYPE | DESCRIPTION               |
|-----------------|-----------|---------------------------|
| 11A.01.GR01     | D         | Info Panel                |
| 11A.02.GR01     | I         | Area Identification Panel |
| 11A.02.GR02     | В         | 3D Туре                   |
| 11A.03.GR01     | D         | Info Panel                |

| POLICE STATION (12) | SIGN TYPE | DESCRIPTION               |
|---------------------|-----------|---------------------------|
| 12A.01.GR01         | E         | Painted Wall Mural        |
| 12A.02.GR01         | D         | Info Panel                |
| 12A.03.GR01         | I         | Area Identification Panel |
| 12A.03.GR02         | В         | 3D Туре                   |

|   | HOSPITAL (13) | SIGN TYPE | DESCRIPTION               |
|---|---------------|-----------|---------------------------|
| - | 13A.01.GR01   | А         | Info Panel                |
|   | 13A.02.GR01   | I         | Area Identification Panel |
|   | 13A.02.GR02   | В         | 3D Туре                   |

| TAKEAWAY (15) | SIGN TYPE | DESCRIPTION               |
|---------------|-----------|---------------------------|
| 15A.01.GR01   | E         | Painted Wall Mural        |
| 15A.02.GR01   | I         | Area Identification Panel |
| 15A.02.GR02   | В         | 3D Туре                   |
| 15A.03.GR01   | A         | Exit Graphic              |

| THE CITY (14) | SIGN TYPE | DESCRIPTION                   |
|---------------|-----------|-------------------------------|
| 14A.01.GR01   | А         | Graphic Facades for Buildings |
| 14A.01.GR02   | A         | Graphic Facades for Buildings |
| 14A.01.GR03   | А         | Graphic Facades for Buildings |
| 14A.01.GR04   | А         | Graphic Facades for Buildings |
| 14A.01.GR05   | А         | Graphic Facades for Buildings |
| 14A.01.GR06   | А         | Graphic Facades for Buildings |
| 14A.01.GR07   | А         | Graphic Facades for Buildings |
| 14A.01.GR08   | А         | Graphic Facades for Buildings |
| 14A.01.GR09   | Α         | Graphic Facades for Buildings |
| 14A.01.GR10   | А         | Graphic Facades for Buildings |
| 14A.01.GR11   | А         | Graphic Facades for Buildings |
| 14A.01.GR12   | A         | Graphic Facades for Buildings |
| 14A.01.GR13   | А         | Graphic Facades for Buildings |
| 14A.01.GR14   | А         | Graphic Facades for Buildings |
| 14A.01.GR15   | А         | Graphic Facades for Buildings |
| 14A.01.GR16   | A         | Graphic Facades for Buildings |
| 14A.01.GR17   | А         | Graphic Facades for Buildings |
| 14A.01.GR18   | A         | Graphic Facades for Buildings |
| 14A.01.GR19   | А         | Graphic Facades for Buildings |
| 14A.01.GR20   | A         | Graphic Facades for Buildings |
| 14A.01.GR21   | А         | Graphic Facades for Buildings |
| 14A.01.GR22   | А         | Graphic Facades for Buildings |
| 14A.01.GR23   | А         | Graphic Facades for Buildings |
| 14A.01.GR24   | А         | Graphic Facades for Buildings |
| 14A.01.GR25   | А         | Graphic Facades for Buildings |
| 14A.01.GR26   | А         | Graphic Facades for Buildings |
| 14A.01.GR27   | Α         | Graphic Facades for Buildings |
| 14A.01.GR28   | A         | Graphic Facades for Buildings |