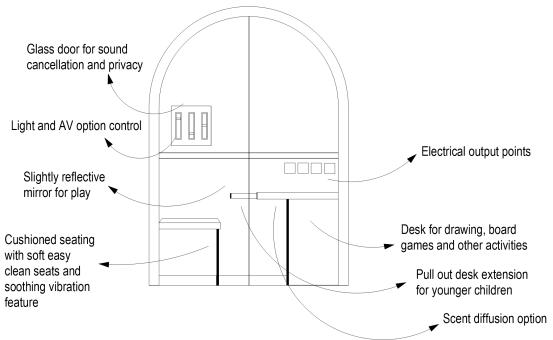

## **DRAWING NUMBER:**

The calm nooks at the beginning of the city adventure are sound isolated spaces with adjustable lighting and vibrating seats. This space has a video screen and board games for individual use or for facilitator intervention.

## **KEY PLAN**

**DRAWN BY:** Sakshi Lokhande

SCALE:

**DATE:** 12 / 13 / 2024

**DRAWING TITLE:** 

Calm Nooks

**DRAWING NUMBER:** 

The grocery store highlights that grocery shopping requires focus and sticking to a list is difficult. This acitivity includes a grocery bingo list that users can cross off on and has fake coins that help understand monetary transactions through a self-checkout counter.