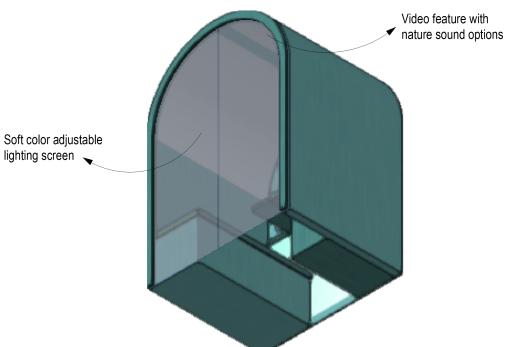

## **DRAWING NUMBER:**

The sensory room is a multi user space with elements such as adjustable lighting, books, individual puzzles, board games and relaxing seating. The projection mapped screen has a small jigsaw which when solved, plays a video from the image on the jigsaw of the natural environment chosen by the users integrated with natural white noise audio.

## **KEY PLAN**

**DRAWN BY:** Sakshi Lokhande

SCALE:

**DATE:** 12 / 13 / 2024

**DRAWING TITLE:** 

Sensory room

**DRAWING NUMBER:** 

The city space is a small, kids version of a city with schools, cafes, stores and allows an opportunity for real life puzzling situations to come into play. Upon checking in at the entry kiosk, the users will get a list of activities as challenges that they can complete in this space. This list comes with a map of the city because maps are puzzles and reading them correctly is a puzzling task.