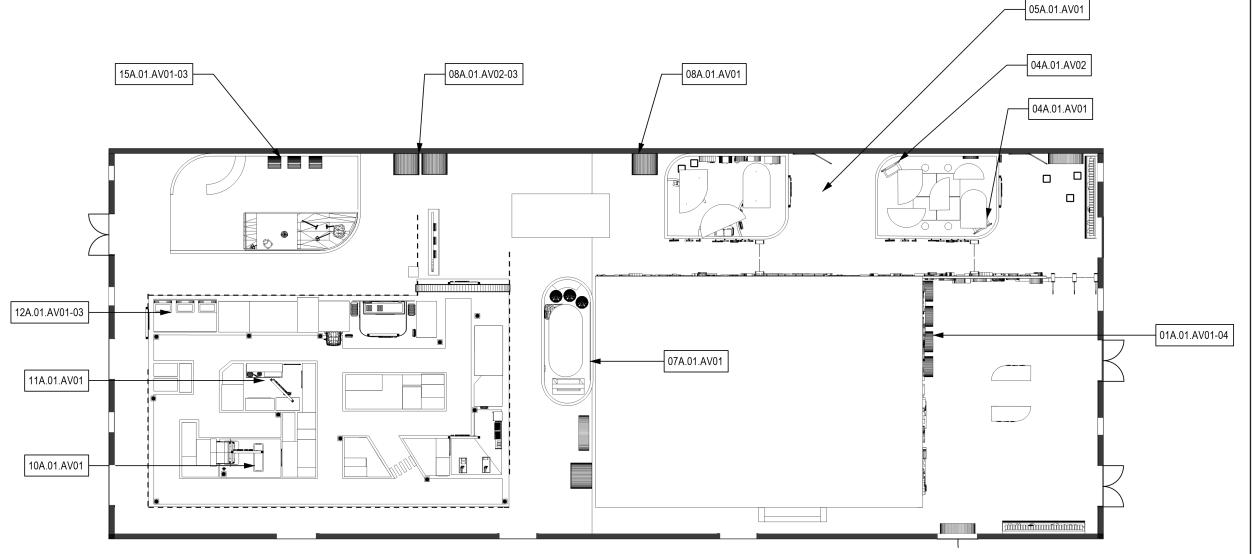

# MEDIA/ AV SCHEDULE

| Area (01)                              | MEDIA TYPE                 | DESCRIPTION                                   |  |
|----------------------------------------|----------------------------|-----------------------------------------------|--|
| 01A.01.AV01 - 04                       | Digital Kiosks             | RFID set up and check-in kiosks               |  |
| Area (04)                              |                            |                                               |  |
| 04A.01.AV01 - 02                       | Memory Tile Interactive    | Flip tile memory game interactive             |  |
| Area (05)                              |                            |                                               |  |
| 05A.01.AV01                            | Projection Mapping         | Wait space projection mapping puzzle          |  |
| Area (07)                              |                            |                                               |  |
| 07A.01.AV01                            | Projection Mapping         | Projection Mapping sensory puzzle             |  |
| Area (08)                              |                            |                                               |  |
| 08A.01.AV01 - 03 AV Screen Interactive |                            | Calm nook with audio visual feature           |  |
| Area (10)                              |                            |                                               |  |
| Digital Table Interactive              |                            | Digital RFID enabled table screen             |  |
| Area (11)                              |                            |                                               |  |
| 11A.01.AV01                            | Digital Table screen       | Digital table touchscreen                     |  |
| Area (12)                              |                            |                                               |  |
| 12A.01.AV01 - 03                       | Touch screen enabled kiosk | Touch screen and a digital screen             |  |
| Area (15)                              |                            |                                               |  |
| 15A.01.AV01 - 03                       | Digital kiosks             | Digital kisoks for end of experience benefits |  |