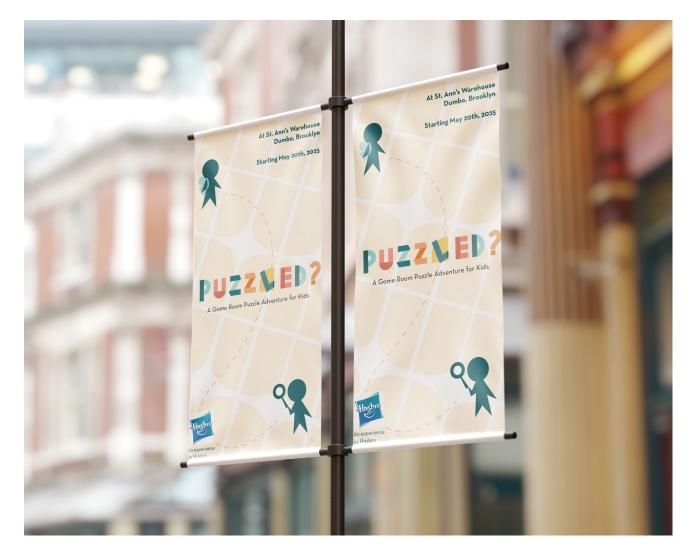

# A Game Room Puzzle Adventure for Kids

## **VENUE**

St. Ann's Warehouse, Dumbo, Brooklyn