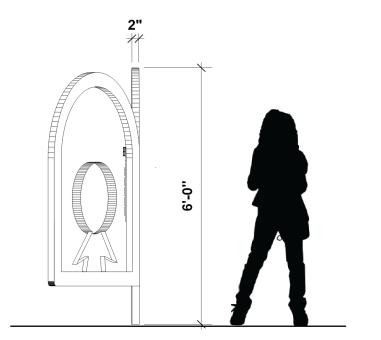

## **KEY PLAN**

**DRAWN BY:** Sakshi Lokhande

SCALE:

**DATE:** 12 / 13 / 2024

**DRAWING TITLE:** 

Exterior Wall Fidgets

**DRAWING NUMBER:** 

The Memory room has two types of puzzles- the first one is the memory simon tiles inspired by the Hasbro simon which lights up and the users have to remember the pattern it lit up in and repeat that until they mis-step and the game ends. The other game is more individual and is inspired by the memory flip cards where the user has to match the pairs by remembering which tile is placed at what spot. This experience is phygital with actual rotating tiles but digital screens that allow theme customization.

## **DRAWING TITLE:**

Memory Puzzle Room