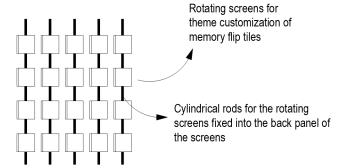

## **KEY PLAN**

**DRAWN BY:** Sakshi Lokhande

SCALE:

**DATE:** 12 / 13 / 2024

**DRAWING TITLE:** 

Exterior Wall Fidgets

**DRAWING NUMBER:** 

The Memory room has two types of puzzles- the first one is the memory simon tiles inspired by the Hasbro simon which lights up and the users have to remember the pattern it lit up in and repeat that until they mis-step and the game ends. The other game is more individual and is inspired by the memory flip cards where the user has to match the pairs by remembering which tile is placed at what spot. This experience is phygital with actual rotating tiles but digital screens that allow theme customization.