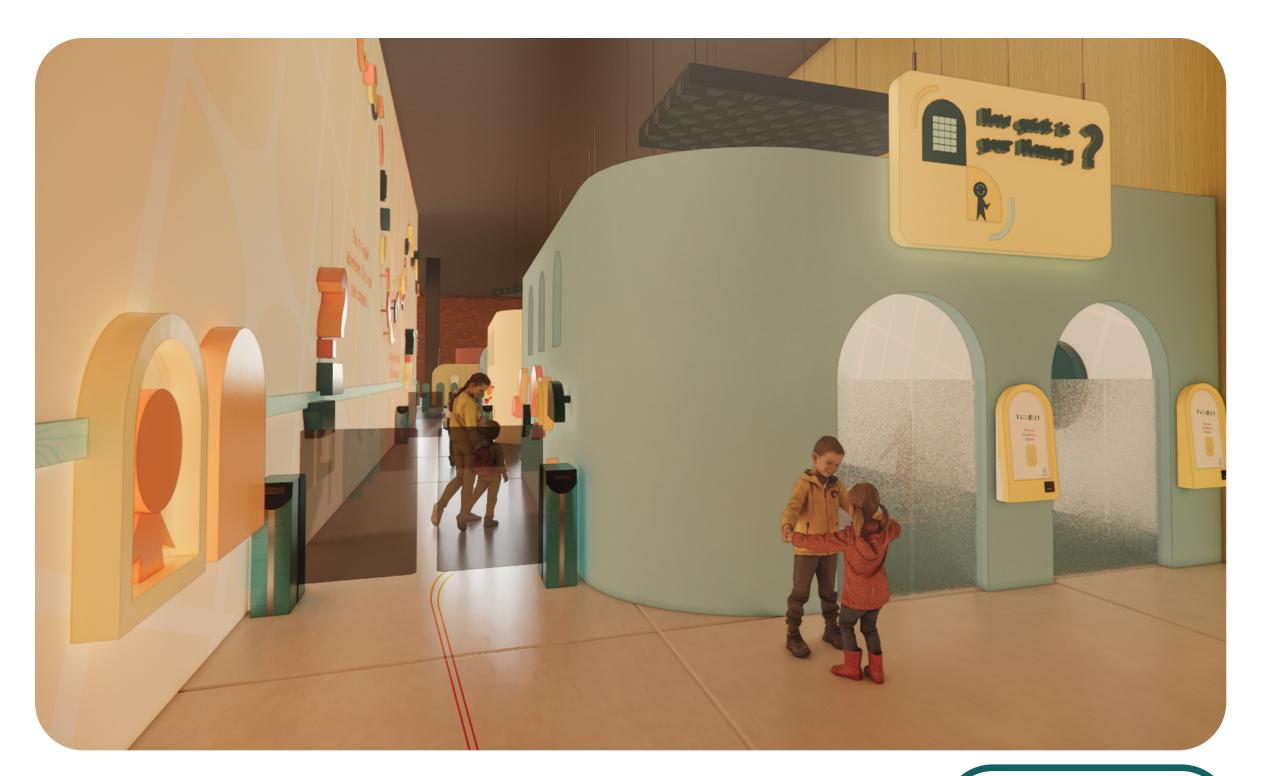

## DRAWING NUMBER:

The first wait space has a busyboard peg wall and colorful seating blocks where kids can access their comfort kits and other materials, taking time to learn about the space as they wait for their turn to enter the Memory puzzle room.

## **KEY PLAN**

**DRAWN BY:** Sakshi Lokhande

SCALE:

**DATE:** 12 / 13 / 2024

**DRAWING TITLE:** 

Wait Space 1

**DRAWING NUMBER:** 

The large wall mural has the adventure and comfort paths on it and the floor has the escape path which guides the visitors through the exhibit to the exit. The large wall mural is tactile and has child safe materials. This also spans the first two rooms and serves as a wayfidning system. The entrance of the memory puzzle room has kiosks for kids to 'check-into' the space and customize their experience into their chosen colors.

## **DRAWING TITLE:**

Mural Wall and Corridor