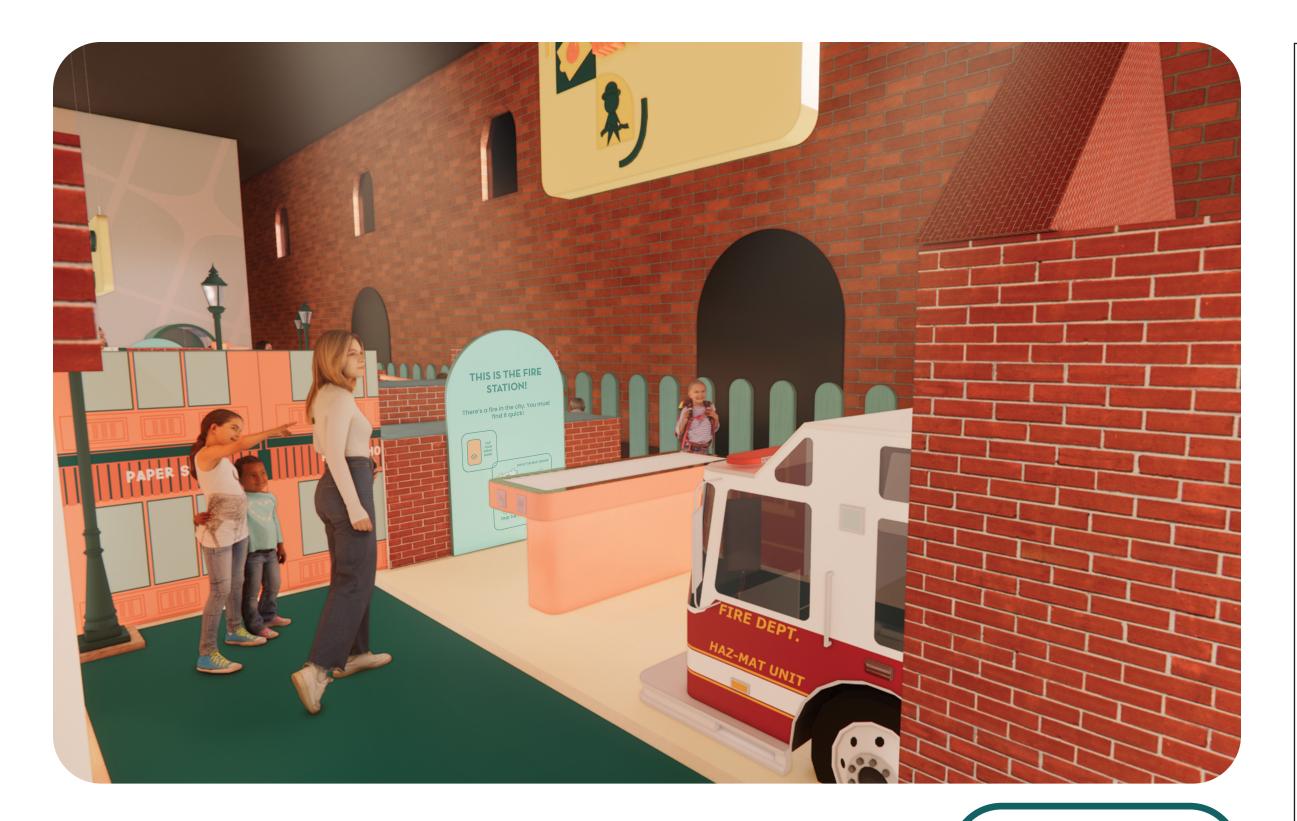

## **DRAWING NUMBER:**

The fire station activity establishes the existence of puzzles in every part of life- such as city maps and locating landmarks. Upon tappping the RFID band on the side of the table, a jigsaw puzzle will pop up. The goal is to solve the puzzle as soon as possible and find the location of the fire in the city. This can be an individual or multi-player activity and the number of pieces in the jigsaw are altered based on the number of players.

## **KEY PLAN**

**DRAWN BY:** Sakshi Lokhande

**SCALE:** 

**DATE:** 12 / 13 / 2024

**DRAWING TITLE:** 

Fire Station Puzzle

**DRAWING NUMBER:** 

The restaurant acitivity revolves around math puzzles- mainly fractions and how they are a part of everyday life. The kiosk is a self-order forum and prints our an order slip upon RFID regognition. This order form has a fraction order that kids can have fun with by marking clay pizzas, pies, cakes or using a digital screen for