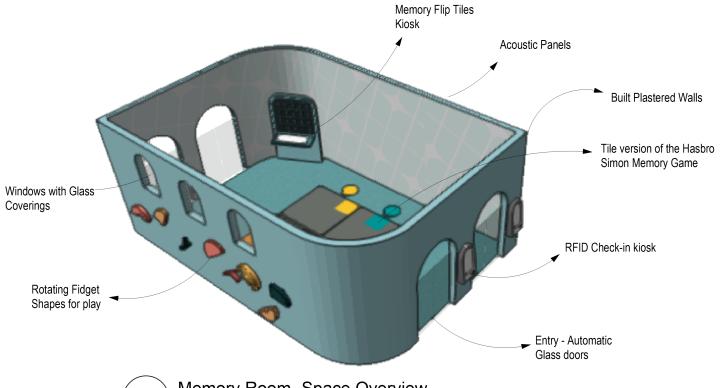

## **KEY PLAN**

**DRAWN BY:** Sakshi Lokhande

SCALE:

**DATE:** 12 / 13 / 2024

**DRAWING TITLE:** 

Exterior Wall Fidgets

**DRAWING NUMBER:** 

The Memory room has two types of puzzles- the first one is the memory simon tiles inspired by the Hasbro simon which lights up and the users have to remember the pattern it lit up in and repeat that until they mis-step and the game ends. The other game is more individual and is inspired by the memory flip cards where the user has to match the pairs by remembering which tile is placed at what spot. This experience is phygital with actual rotating tiles but digital screens that allow theme customization.

## **DRAWING TITLE:**

Memory Puzzle Room

## **KEY PLAN**

**DRAWN BY:** Sakshi Lokhande

SCALE:

**DATE:** 12 / 13 / 2024

**DRAWING TITLE:** 

Wait Space 1

**DRAWING NUMBER:** 

The large wall mural has the adventure and comfort paths on it and the floor has the escape path which guides the visitors through the exhibit to the exit. The large wall mural is tactile and has child safe materials. This also spans the first two rooms and serves as a wayfidning system. The entrance of the memory puzzle room has kiosks for kids to 'check-into' the space and customize their experience into their chosen colors.

## **DRAWING NUMBER:**

The outside of these puzzle rooms that face the corridor have fun fidget shapes that rotate, allowing the children to have a tactile delight while waiting for their turns in queues. These shapes are mineral painted and child safe with enough grip space on the back.