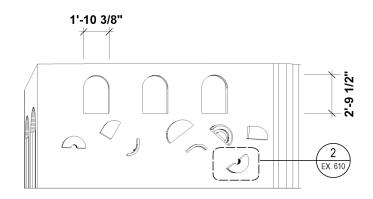

## **DRAWING NUMBER:**

The outside of these puzzle rooms that face the corridor have fun fidget shapes that rotate, allowing the children to have a tactile delight while waiting for their turns in queues. These shapes are mineral painted and child safe with enough grip space on the back.

## **KEY PLAN**

**DRAWN BY:** Sakshi Lokhande

SCALE:

**DATE:** 12 / 13 / 2024

**DRAWING TITLE:** 

Exterior Wall Fidgets

**DRAWING NUMBER:** 

The Memory room has two types of puzzles- the first one is the memory simon tiles inspired by the Hasbro simon which lights up and the users have to remember the pattern it lit up in and repeat that until they mis-step and the game ends. The other game is more individual and is inspired by the memory flip cards where the user has to match the pairs by remembering which tile is placed at what spot. This experience is phygital with actual rotating tiles but digital screens that allow theme customization.