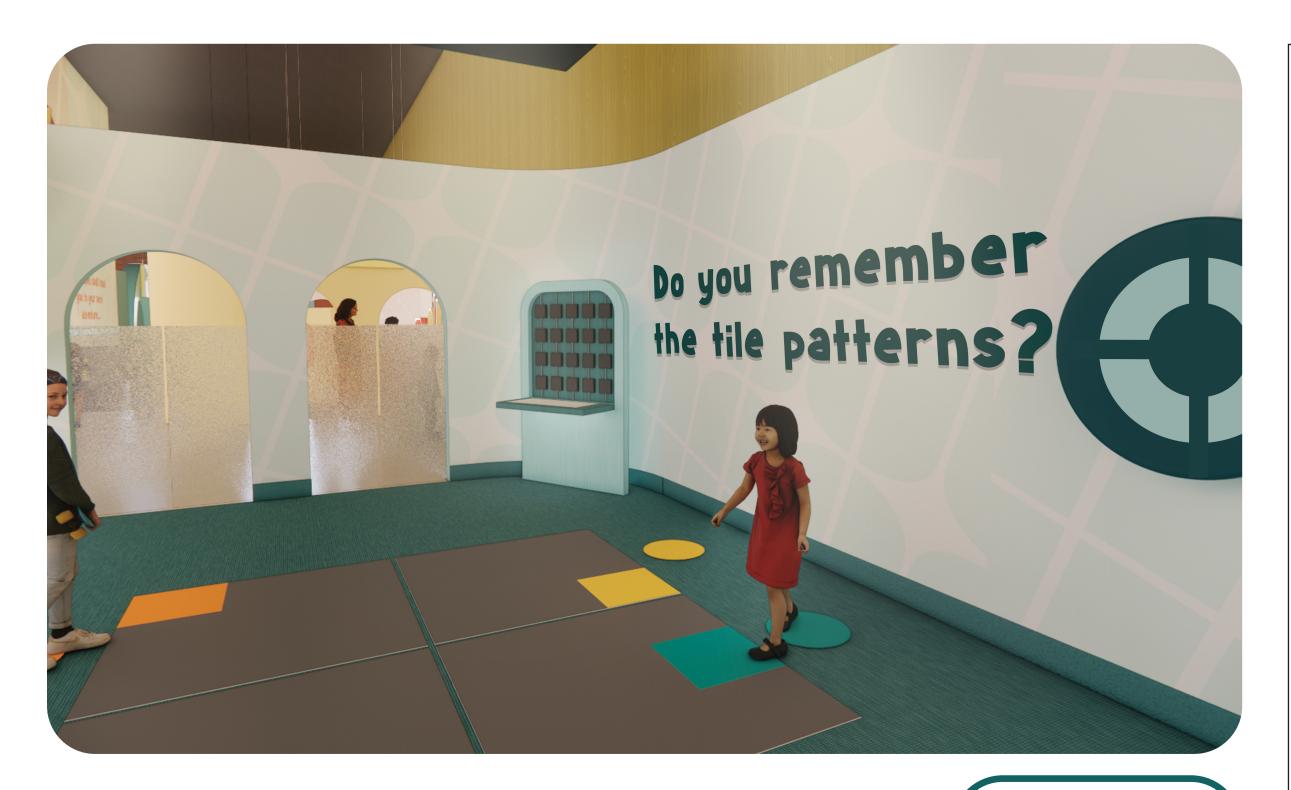

## **KEY PLAN**

**DRAWN BY:** Sakshi Lokhande

SCALE:

**DATE:** 12 / 13 / 2024

**DRAWING TITLE:** 

Exterior Wall Fidgets

**DRAWING NUMBER:** 

The Memory room has two types of puzzles- the first one is the memory simon tiles inspired by the Hasbro simon which lights up and the users have to remember the pattern it lit up in and repeat that until they mis-step and the game ends. The other game is more individual and is inspired by the memory flip cards where the user has to match the pairs by remembering which tile is placed at what spot. This experience is phygital with actual rotating tiles but digital screens that allow theme customization.