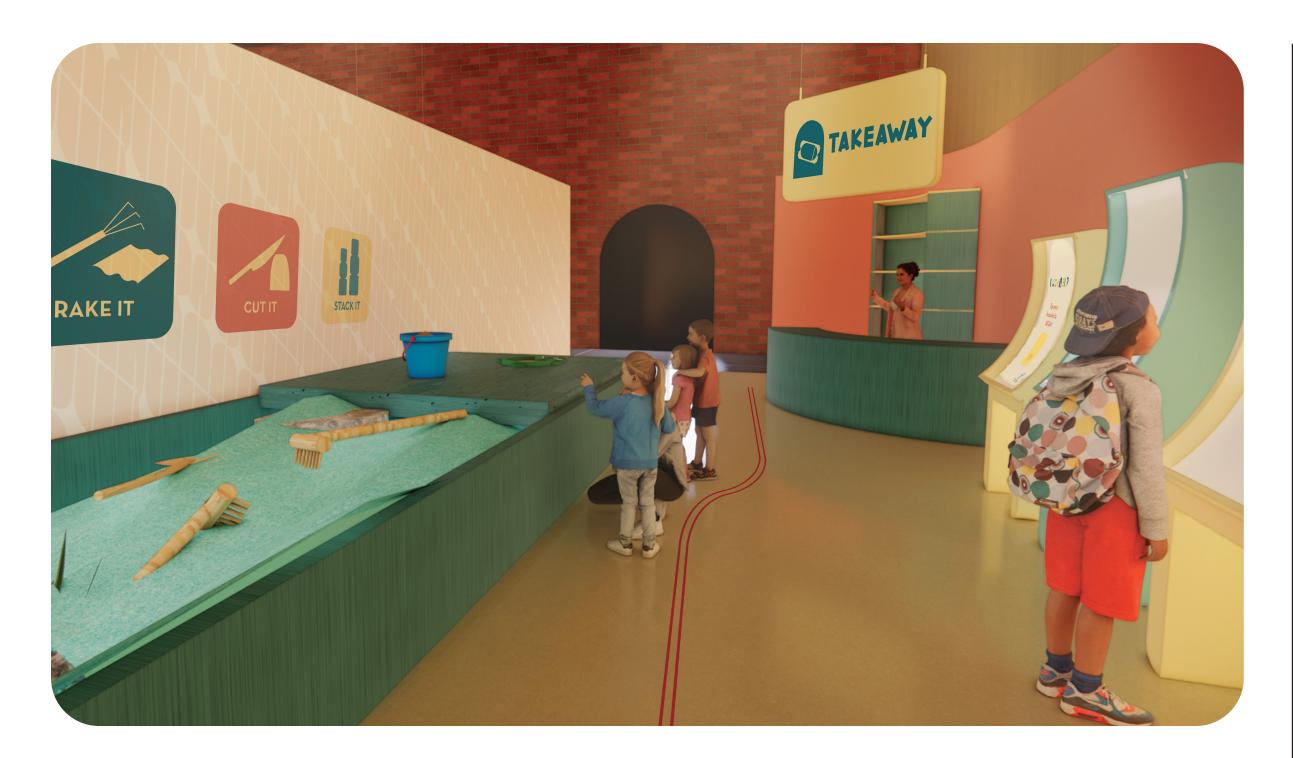

#### **KEY PLAN**

**DRAWN BY:** Sakshi Lokhande

SCALE:

**DATE:** 12 / 13 / 2024

**DRAWING TITLE:** 

City Space

**DRAWING NUMBER:** 

The takeaway space has a tactile kinetic sand pit and zen garden features for tactile play and engagement. The arcade kiosks on the side have a final RFID slot where kids can find out their points, gained by solving or attempting puzzles and the machine will then print out coupons that can be exchanged for a gift at the checkout counter or be redeemed at the Hasbro store through a gift card. This is also the space to return headphones and any extra assets that are handed out on demand at the entrance counter.