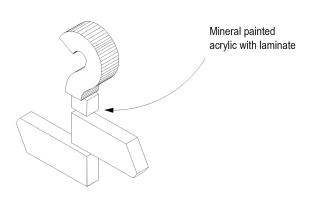

## **DRAWING NUMBER:**

The outside of these puzzle rooms that face the corridor have fun fidget shapes that rotate, allowing the children to have a tactile delight while waiting for their turns in queues. These shapes are mineral painted and child safe with enough grip space on the back.

# **GRAPHIC TYPE LIST**

| A | Powder Coated Aluminum with dye-sublimation on aluminum by ALTO® |
|---|------------------------------------------------------------------|
| В | 2" Mineral Painted Acrylic                                       |
| С | 6" Bamboo perforated acoustic panel with clear laminate          |
| D | Direct printed acrylic                                           |
| E | Painted Mural Graphic                                            |
| F | 1" Clear Acrylic                                                 |
| G | 1.5" Mineral Painted bamboo wood                                 |
| Н | Direct silicone ink print on recycled rubber                     |
| I | 6" acrylic panel                                                 |