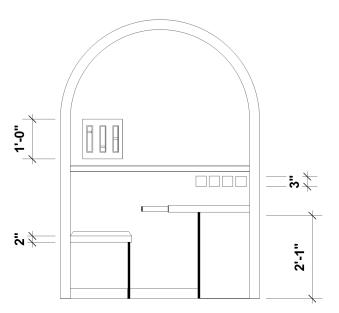

## **KEY PLAN**

**DRAWN BY:** Sakshi Lokhande

SCALE:

**DATE:** 12 / 13 / 2024

**DRAWING TITLE:** 

Exterior Wall Fidgets

**DRAWING NUMBER:** 

The Memory room has two types of puzzles- the first one is the memory simon tiles inspired by the Hasbro simon which lights up and the users have to remember the pattern it lit up in and repeat that until they mis-step and the game ends. The other game is more individual and is inspired by the memory flip cards where the user has to match the pairs by remembering which tile is placed at what spot. This experience is phygital with actual rotating tiles but digital screens that allow theme customization.

## **DRAWING TITLE:**

Memory Puzzle Room