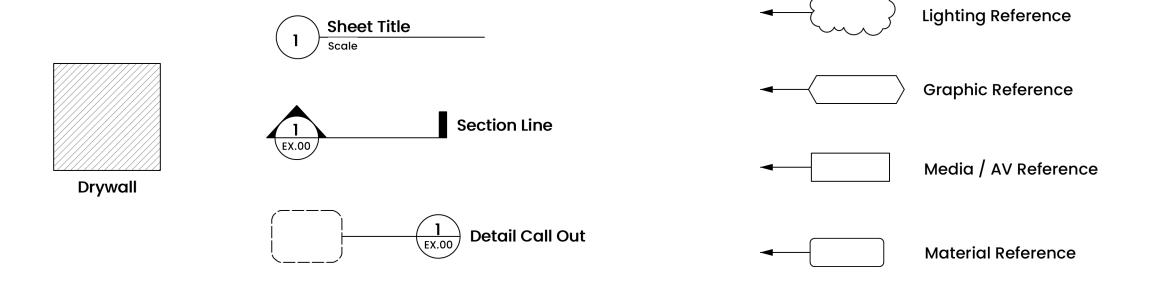

## EX.500 GRAPHIC SYSTEMS

| EX.502 | Visual Communication Elemen |
|--------|-----------------------------|
| EX.503 | Concept Sketches            |
| EX.504 | Brand Color and Typeface    |
| EX.505 | Brand Identity              |
| EX.506 | Code Language - Pattern     |
| EX.507 | Line Systems - Path         |
| EX.508 | Digital Storyboard          |
| EX.509 | Advertising Components      |
| EX.510 | Wayfinding Applications     |
| EX.511 | Collaterals                 |
| EX.512 | Digital Platform            |

Visual Communication Brief

## **EX.600 DETAILING**

EX.501

| EX.601 | Introduction Graphic                |
|--------|-------------------------------------|
| EX.602 | Large Wall Mural                    |
| EX.603 | Area Identification Graphic         |
| EX.604 | Directional Signage                 |
| EX.605 | Graphic Information Panel 1         |
| EX.606 | Graphic Information Panel 2         |
| EX.607 | Graphic Information Panel 3         |
| EX.608 | Calm Nook - Detail                  |
| EX.609 | Memory Puzzle Room - Detail         |
| EX.610 | Memory Puzzle Room Detail Call outs |