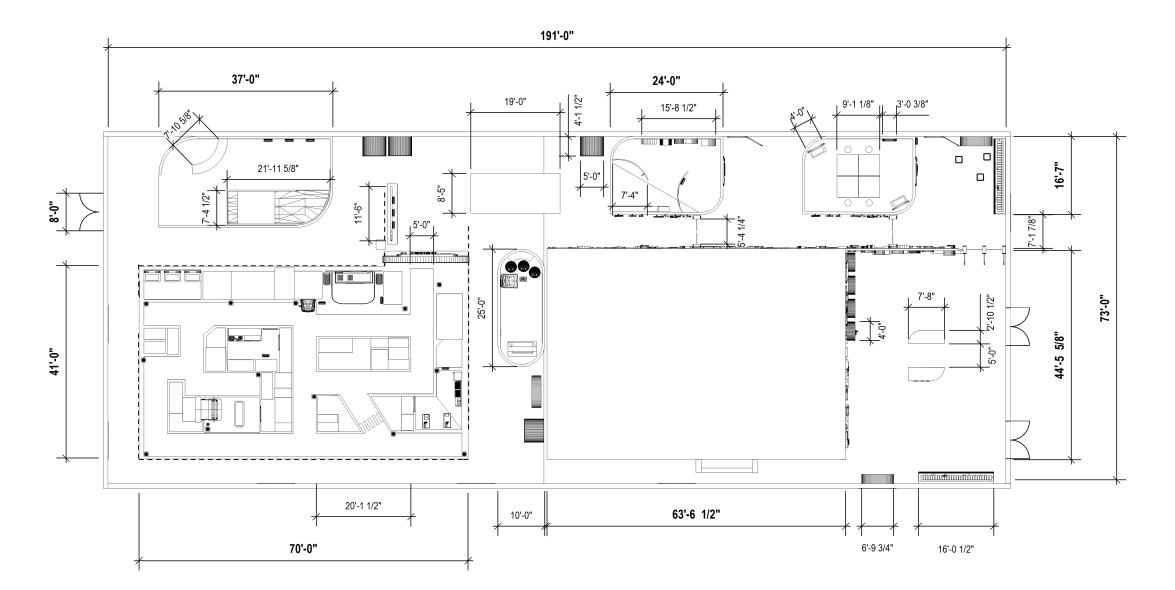

# **DIMENSION PLAN**

Dimension Plan
Scale: 1/16" = 1'-0"

# **DETAIL DIMENSION PLAN**

Detail Dimension Plan
Scale: 1/16" = 1'-0"