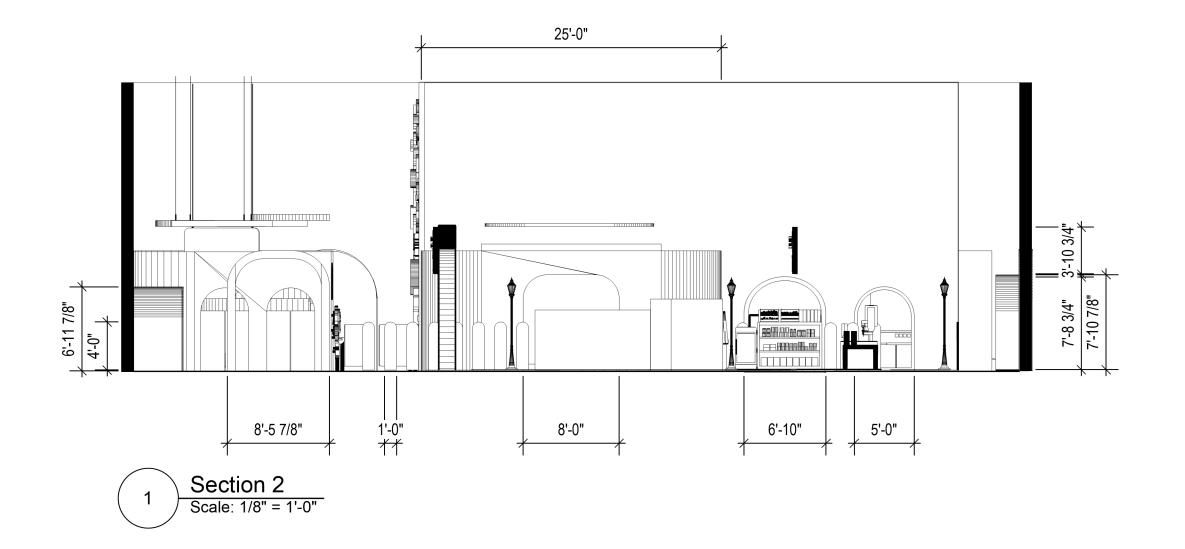

perience Design

Fashion Institute of Technology School of Graduate Studies 227 W 27th Street NY-10001



A Game Room Puzzle Adventure for Kids

#### ST. ANN'S WAREHOUSE

45 Water Street, Dumbo Brooklyn, NY- 11201

**CLIENT** 

#### **SPONSORS**







#### **DISCLAIMER**

This is an unpublished and proprietary work simultaneously protected under copyright, trade secret, and like laws of the United States and other countries. All rights reserved. These materials may not be reproduced, displayed, distributed, nor may the information therein be used or disclosed in whole or in part, without the express written permission of Sakshi Lokhande.

#### **KEY PLAN**



**DRAWN BY:** Sakshi Lokhande

SCALE:

**DATE:** 12 / 13 / 2024

**DRAWING TITLE:** 

Section 1

DRAWING NUMBER:

# **SECTION 2**



### Sakshi Lokhande

MA Exhibition and Experience Design

Fashion Institute of Technology School of Graduate Studies 227 W 27th Street NY-10001



A Game Room Puzzle Adventure for Kids

#### ST. ANN'S WAREHOUSE

45 Water Street, Dumbo Brooklyn, NY- 11201

**CLIENT** 









#### **DISCLAIMER**

This is an unpublished and proprietary work simultaneously protected under copyright, trade secret, and like laws of the United States and other countries. All rights reserved. These materials may not be reproduced, displayed, distributed, nor may the information therein be used or disclosed in whole or in part, without the express written permission of Sakshi Lokhande.

#### **KEY PLAN**



**DRAWN BY:** Sakshi Lokhande

SCALE:

**DATE:** 12 / 13 / 2024

**DRAWING TITLE:** 

Section 2

DRAWING