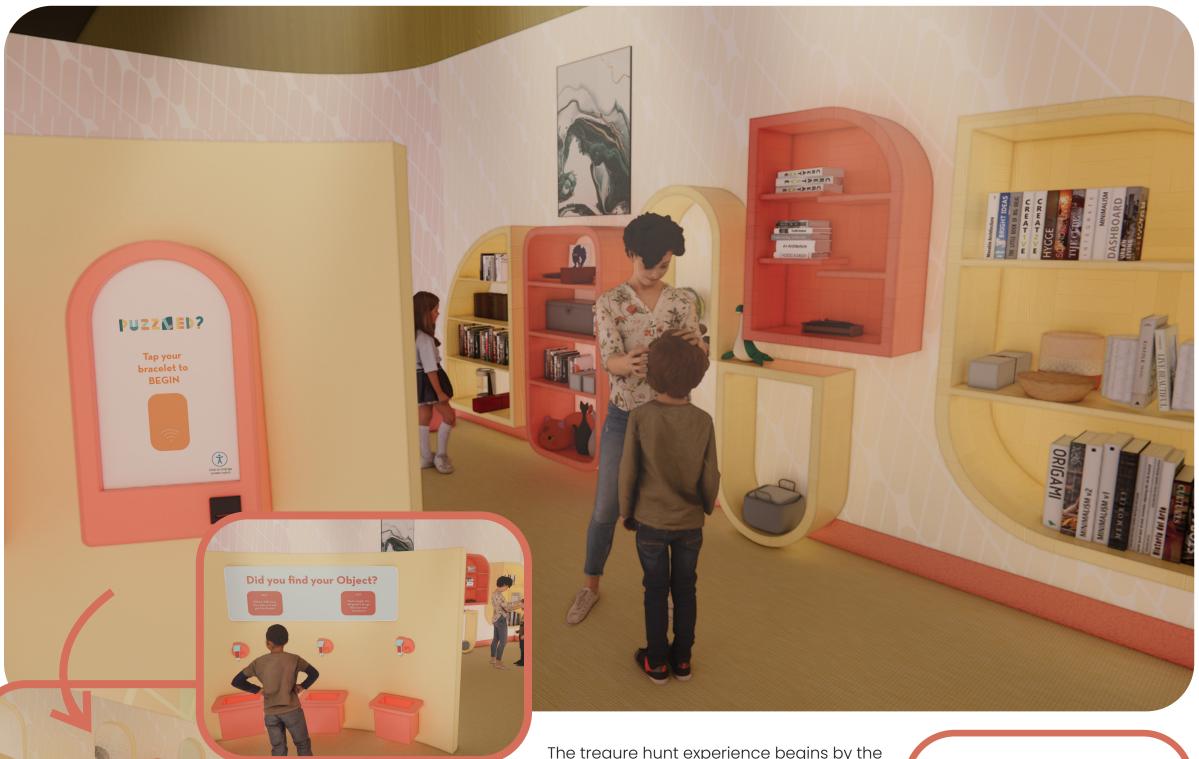

## **KEY PLAN**

**DRAWN BY:** Sakshi Lokhande

SCALE:

**DATE:** 12 / 13 / 2024

**DRAWING TITLE:** 

Wait Space 2

DRAWING NUMBER:

The treaure hunt experience begins by the users picking an object to find. Once they have selected an object, a clue will be printed out and the hunt then begins. Based on the age level, the levels will be adjusted ensuring that it is engaging for all ages. Upon finding the object, users will scan the code on it and drop the objects in the bin, gaining points for their discovery.

## **DRAWING TITLE:**

Treasure Hunt Room