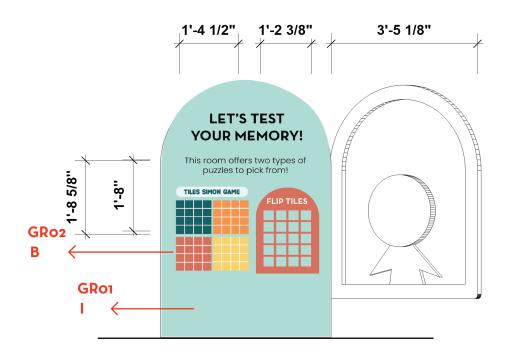

## **KEY PLAN**

**DRAWN BY:** Sakshi Lokhande

SCALE:

**DATE:** 12 / 13 / 2024

**DRAWING TITLE:** 

Exterior Wall Fidgets

**DRAWING NUMBER:** 

The Memory room has two types of puzzles- the first one is the memory simon tiles inspired by the Hasbro simon which lights up and the users have to remember the pattern it lit up in and repeat that until they mis-step and the game ends. The other game is more individual and is inspired by the memory flip cards where the user has to match the pairs by remembering which tile is placed at what spot. This experience is phygital with actual rotating tiles but digital screens that allow theme customization.

## **DRAWING TITLE:**

Memory Puzzle Room

| MEMORY ROOM (04) | SIGN TYPE | DESCRIPTION               |
|------------------|-----------|---------------------------|
| 04A.01.GR01      | I         | Area Identification Panel |
| 04A.01.GR02      | В         | 3D Туре                   |
| 04A.02.GR01      | E         | Painted Wall Mural        |
| 04A.02.GR02      | E         | Painted Wall Mural        |