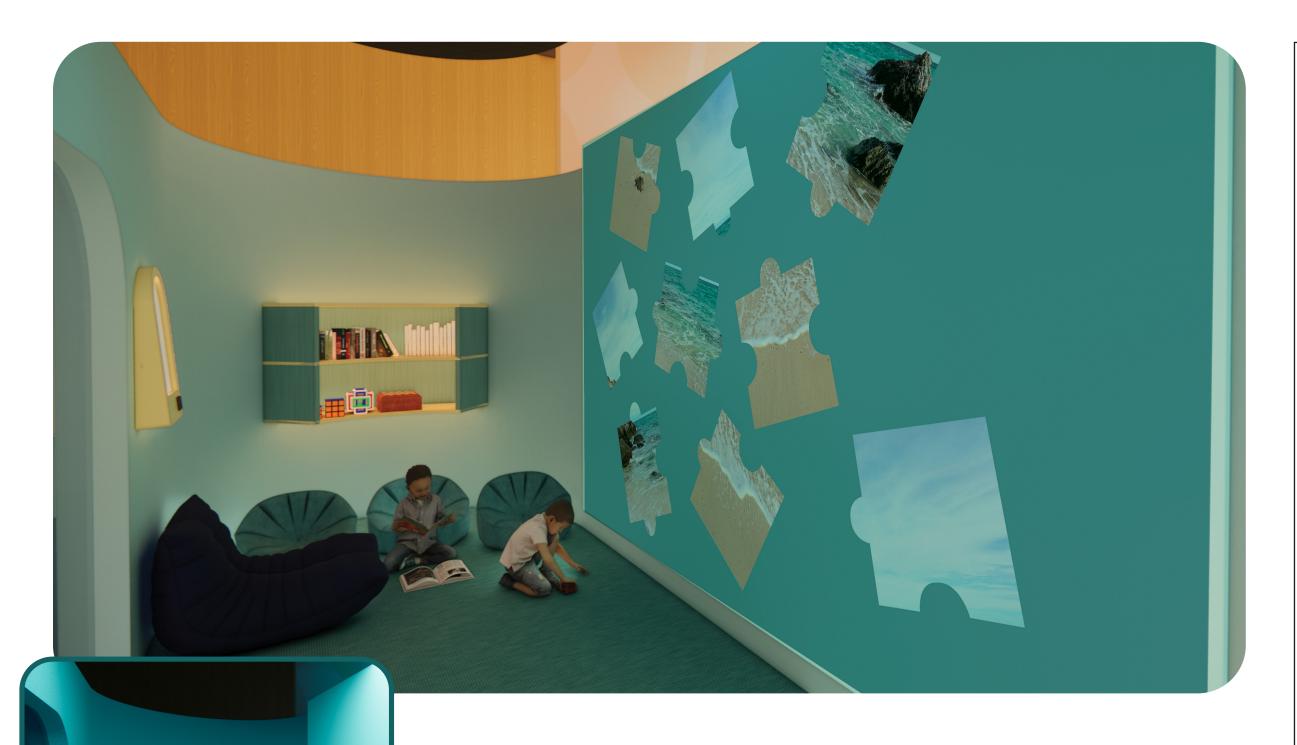

## **DRAWING NUMBER:**

The sensory room is a multi user space with elements such as adjustable lighting, books, individual puzzles, board games and relaxing seating. The projection mapped screen has a small jigsaw which when solved, plays a video from the image on the jigsaw of the natural environment chosen by the users integrated with natural white noise audio.

## **KEY PLAN**

**DRAWN BY:** Sakshi Lokhande

SCALE:

**DATE:** 12 / 13 / 2024

**DRAWING TITLE:** 

Sensory room

**DRAWING NUMBER:** 

The city space is a small, kids version of a city with schools, cafes, stores and allows an opportunity for real life puzzling situations to come into play. Upon checking in at the entry kiosk, the users will get a list of activities as challenges that they can complete in this space. This list comes with a map of the city because maps are puzzles and reading them correctly is a puzzling task.