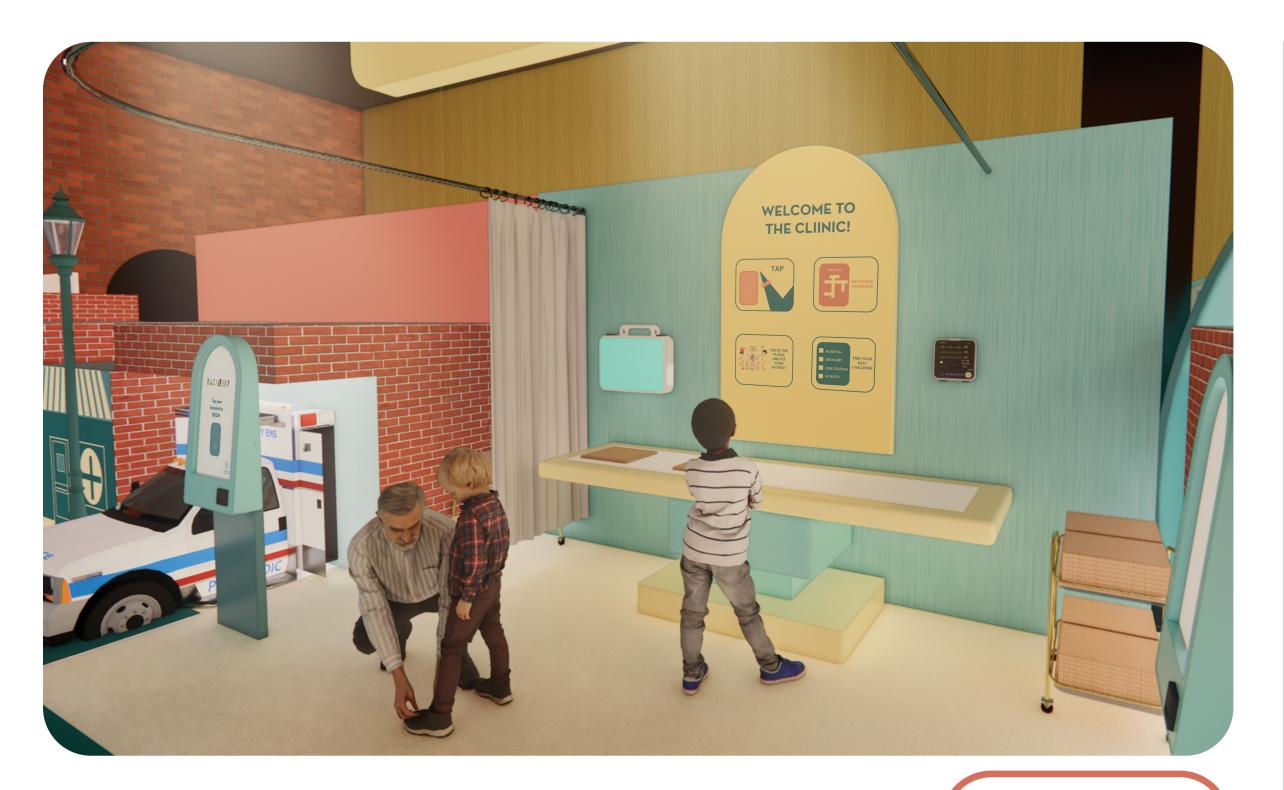

## **DRAWING NUMBER:**

The Hospital activity has a word puzzle and a montessori intervention that allows kids to learn about organs and organ systems. Upon engaging with the RFID kiosk, the visitors get a word puzzle appropriate for their age group. Once they solve it, they will find certain organs in the puzzle that they can find on the table and fit into the correct spot on a montesorri board shaped a human body with slots for organs and parts.

13A