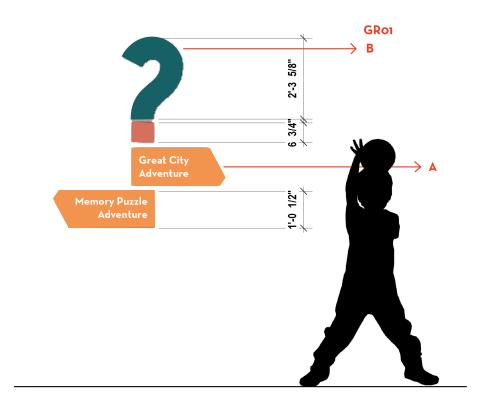

## **KEY PLAN**

**DRAWN BY:** Sakshi Lokhande

SCALE:

**DATE:** 12 / 13 / 2024

**DRAWING TITLE:** 

Exterior Wall Fidgets

**DRAWING NUMBER:** 

The Memory room has two types of puzzles- the first one is the memory simon tiles inspired by the Hasbro simon which lights up and the users have to remember the pattern it lit up in and repeat that until they mis-step and the game ends. The other game is more individual and is inspired by the memory flip cards where the user has to match the pairs by remembering which tile is placed at what spot. This experience is phygital with actual rotating tiles but digital screens that allow theme customization.

## **DRAWING TITLE:**

Memory Puzzle Room