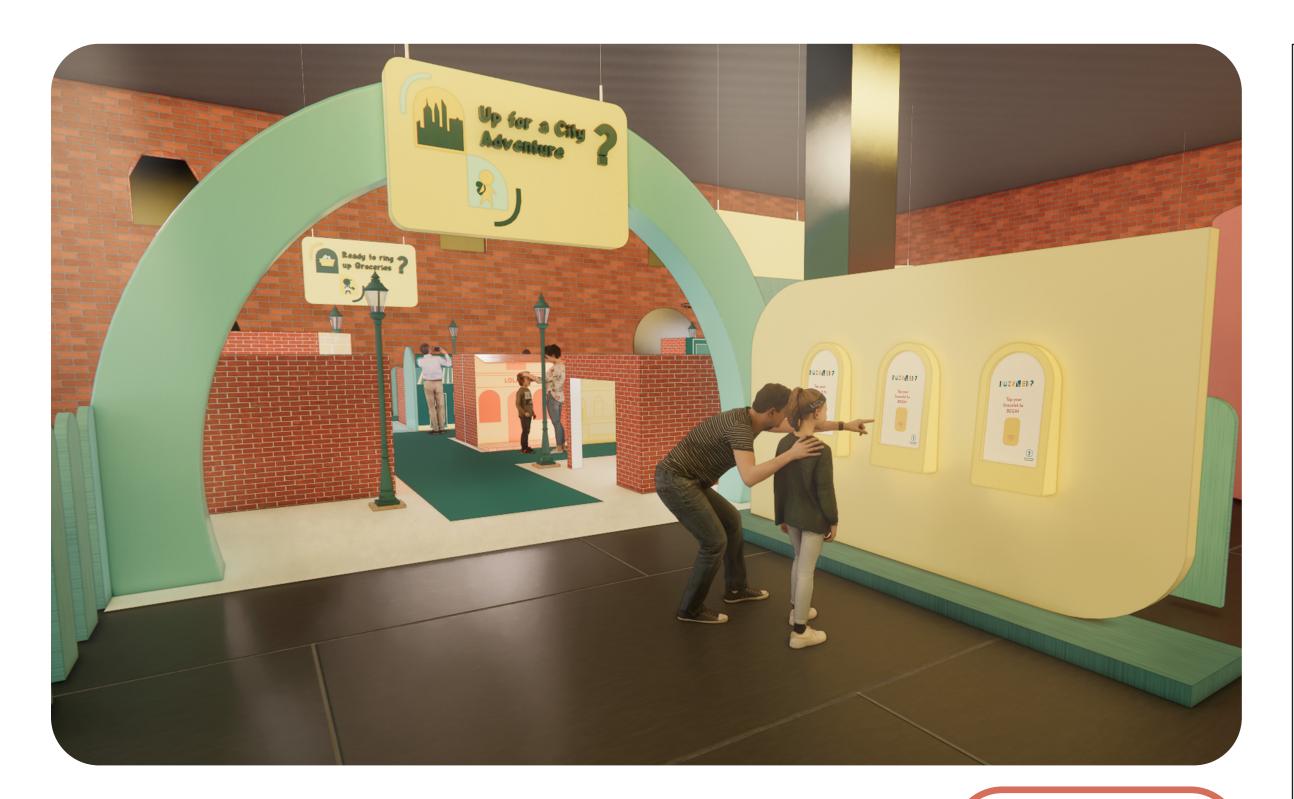

## **KEY PLAN**

**DRAWN BY:** Sakshi Lokhande

SCALE:

**DATE:** 12 / 13 / 2024

**DRAWING TITLE:** 

**Exterior Activation** 

**DRAWING NUMBER:** 

The visitors will enter the venue and interact with the reception table with docents who hand out comfort kits, facilitation guides, custom calming essential oil scents and more. The docents will then guide visitors to the entrance kiosks where the kids can create a profile and get their custom RFID bands. The large wall also has a code, the key to which will be handed out by the docents.

## **DRAWING NUMBER:**

Kids will then use the RFID bracelets to access the space and follow the 'adventure path' to the next activity space.

## **KEY PLAN**

**DRAWN BY:** Sakshi Lokhande

SCALE:

**DATE:** 12 / 13 / 2024

**DRAWING TITLE:** 

Sensory room

**DRAWING NUMBER:** 

The city space is a small, kids version of a city with schools, cafes, stores and allows an opportunity for real life puzzling situations to come into play. Upon checking in at the entry kiosk, the users will get a list of activities as challenges that they can complete in this space. This list comes with a map of the city because maps are puzzles and reading them correctly is a puzzling task.

## **DRAWING TITLE:**

City Adventure Entrance