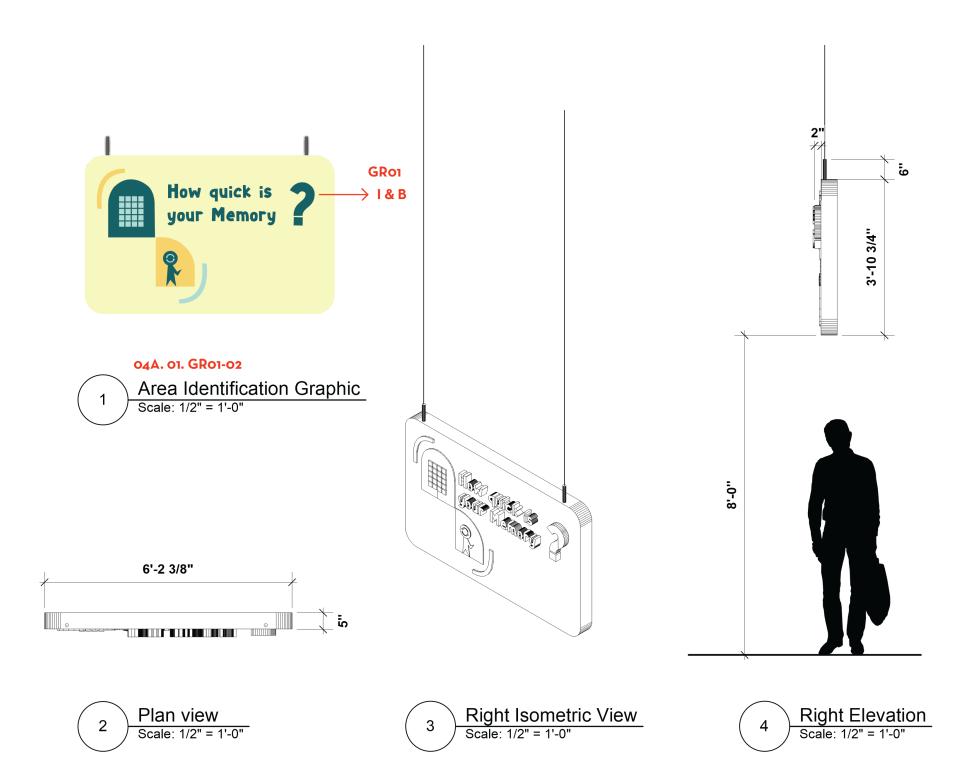

| MEMORY ROOM (04) | SIGN TYPE | DESCRIPTION               |
|------------------|-----------|---------------------------|
| 04A.01.GR01      | I         | Area Identification Panel |
| 04A.01.GR02      | В         | 3D Туре                   |
| 04A.02.GR01      | E         | Painted Wall Mural        |
| 04A.02.GR02      | E         | Painted Wall Mural        |

| TREASURE HUNT (06) | SIGN TYPE | DESCRIPTION               |
|--------------------|-----------|---------------------------|
| 06A.01.GR01        | I         | Area Identification Panel |
| 06A.01.GR02        | В         | 3D Туре                   |
| 06A.02.GR01        | E         | Painted Wall Mural        |
| 06A.03.GR01        | D         | Info panel                |
| 06A.04.GR01        | Е         | Painted Wall Mural        |