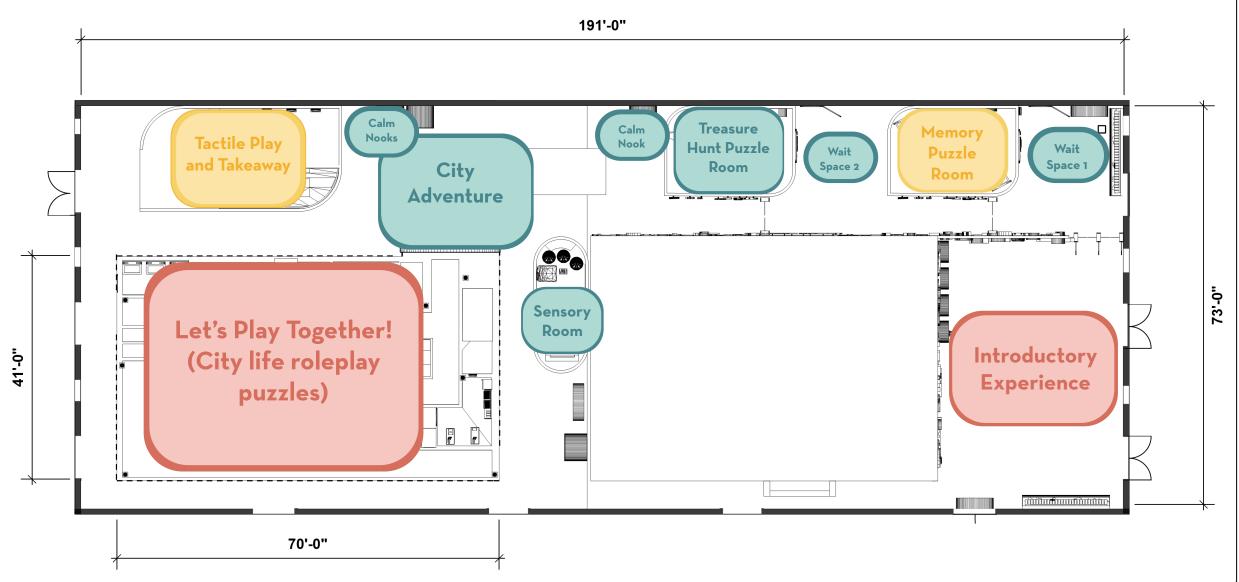

# SIMPLIFIED FLOOR PLAN

## DRAWING NUMBER:

The entrance of the venue will have an exterior play space with a rubber matting base for safety and a scalable structure that aligns with the visual language of the exhibit space reflected on the outside of the red brick warehose structure.

## **DRAWING NUMBER:**

Kids will then use the RFID bracelets to access the space and follow the 'adventure path' to the next activity space.

## DRAWING NUMBER:

The first wait space has a busyboard peg wall and colorful seating blocks where kids can access their comfort kits and other materials, taking time to learn about the space as they wait for their turn to enter the Memory puzzle room.

## **KEY PLAN**

**DRAWN BY:** Sakshi Lokhande

SCALE:

**DATE:** 12 / 13 / 2024

**DRAWING TITLE:** 

Wait Space 1

**DRAWING NUMBER:** 

The large wall mural has the adventure and comfort paths on it and the floor has the escape path which guides the visitors through the exhibit to the exit. The large wall mural is tactile and has child safe materials. This also spans the first two rooms and serves as a wayfidning system. The entrance of the memory puzzle room has kiosks for kids to 'check-into' the space and customize their experience into their chosen colors.

## **DRAWING NUMBER:**

The outside of these puzzle rooms that face the corridor have fun fidget shapes that rotate, allowing the children to have a tactile delight while waiting for their turns in queues. These shapes are mineral painted and child safe with enough grip space on the back.

## **KEY PLAN**

**DRAWN BY:** Sakshi Lokhande

SCALE:

**DATE:** 12 / 13 / 2024

**DRAWING TITLE:** 

Exterior Wall Fidgets

**DRAWING NUMBER:** 

The Memory room has two types of puzzles- the first one is the memory simon tiles inspired by the Hasbro simon which lights up and the users have to remember the pattern it lit up in and repeat that until they mis-step and the game ends. The other game is more individual and is inspired by the memory flip cards where the user has to match the pairs by remembering which tile is placed at what spot. This experience is phygital with actual rotating tiles but digital screens that allow theme customization.

## **DRAWING NUMBER:**

The wait space 2 has a projection mapped floor which has a jigsaw on it and can be solved by using ones' body to move the pieces. The docents will have control over the number of pieces of the jigsaw and the theme, allowing for a higher capacity of players.

## **KEY PLAN**

**DRAWN BY:** Sakshi Lokhande

SCALE:

**DATE:** 12 / 13 / 2024

**DRAWING TITLE:** 

Wait Space 2

DRAWING NUMBER:

The treaure hunt experience begins by the users picking an object to find. Once they have selected an object, a clue will be printed out and the hunt then begins. Based on the age level, the levels will be adjusted ensuring that it is engaging for all ages. Upon finding the object, users will scan the code on it and drop the objects in the bin, gaining points for their discovery.

## **DRAWING NUMBER:**

The sensory room is a multi user space with elements such as adjustable lighting, books, individual puzzles, board games and relaxing seating. The projection mapped screen has a small jigsaw which when solved, plays a video from the image on the jigsaw of the natural environment chosen by the users integrated with natural white noise audio.

## **KEY PLAN**

**DRAWN BY:** Sakshi Lokhande

SCALE:

**DATE:** 12 / 13 / 2024

**DRAWING TITLE:** 

Sensory room

**DRAWING NUMBER:** 

The city space is a small, kids version of a city with schools, cafes, stores and allows an opportunity for real life puzzling situations to come into play. Upon checking in at the entry kiosk, the users will get a list of activities as challenges that they can complete in this space. This list comes with a map of the city because maps are puzzles and reading them correctly is a puzzling task.

## **DRAWING NUMBER:**

The calm nooks at the beginning of the city adventure are sound isolated spaces with adjustable lighting and vibrating seats. This space has a video screen and board games for individual use or for facilitator intervention.

## **KEY PLAN**

**DRAWN BY:** Sakshi Lokhande

SCALE:

**DATE:** 12 / 13 / 2024

**DRAWING TITLE:** 

Calm Nooks

**DRAWING NUMBER:** 

The grocery store highlights that grocery shopping requires focus and sticking to a list is difficult. This acitivity includes a grocery bingo list that users can cross off on and has fake coins that help understand monetary transactions through a self-checkout counter.