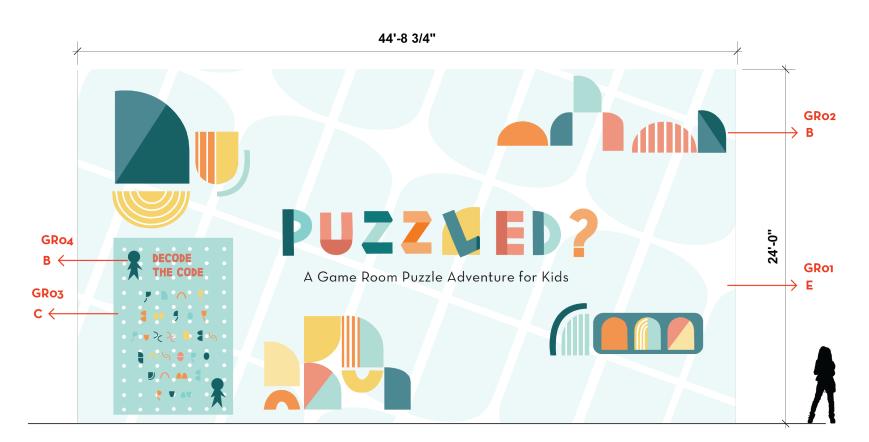

# **GRAPHIC SCHEDULE**

| EXTERIOR AREA | SIGN TYPE | DESCRIPTION          |
|---------------|-----------|----------------------|
| (00)          |           |                      |
| 00A.01.GR01   | А         | Flat welcome graphic |

| INTRODUCTORY | SIGN TYPE | DESCRIPTION                                          |
|--------------|-----------|------------------------------------------------------|
| AREA (01)    |           |                                                      |
| 01A.01.GR01  | Е         | Flat welcome graphic mural                           |
| 01A.01.GR02  | В         | Raised shapes following the language of the space    |
| 01A.01.GR03  | С         | Painted perforated bamboo panel with graphic inserts |
| 01A.01.GR04  | В         | Exhibit elements inserted within perforated wall     |
| 01A.02.GR01  | E         | Flat painted wall mural                              |
| 01A.02.GR02  | В         | 3D acrylic shapes                                    |

| WAIT AREA (02) | SIGN TYPE | DESCRIPTION                       |
|----------------|-----------|-----------------------------------|
| 02A.01.GR01    | С         | Mineral painted perforated bamboo |
| 02A.01.GR02    | В         | 3D acrylic shapes                 |
| 02A.02.GR01    | I         | Info panel                        |
| 02A.02.GR02    | В         | Info panel 3D shapes              |

| CORRIDOR (03) | SIGN TYPE | DESCRIPTION                     |
|---------------|-----------|---------------------------------|
| 03A.01.GR01   | A, B & F  | Info Panel                      |
| 03A.01.GR02   | E         | Flat Painted Wall Mural         |
| 03A.01.GR03   | В         | 3D acrylic shapes               |
| 03A.01.GR04   | G         | Comfort Path                    |
| 03A.01.GR05   | A & B     | Directional Signage             |
| 03A.02.GR01   | В         | 3D acrylic shapes- Wall Fidgets |
| 03A.03.GR01   | В         | 3D acrylic shapes- Wall Fidgets |

| MEMORY ROOM (04) | SIGN TYPE | DESCRIPTION               |
|------------------|-----------|---------------------------|
| 04A.01.GR01      | I         | Area Identification Panel |
| 04A.01.GR02      | В         | 3D Туре                   |
| 04A.02.GR01      | E         | Painted Wall Mural        |
| 04A.02.GR02      | E         | Painted Wall Mural        |