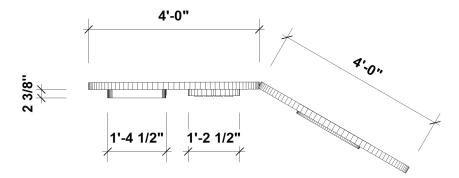

## **DRAWING NUMBER:**

The wait space 2 has a projection mapped floor which has a jigsaw on it and can be solved by using ones' body to move the pieces. The docents will have control over the number of pieces of the jigsaw and the theme, allowing for a higher capacity of players.

## **KEY PLAN**

**DRAWN BY:** Sakshi Lokhande

SCALE:

**DATE:** 12 / 13 / 2024

**DRAWING TITLE:** 

Wait Space 2

DRAWING NUMBER:

The treaure hunt experience begins by the users picking an object to find. Once they have selected an object, a clue will be printed out and the hunt then begins. Based on the age level, the levels will be adjusted ensuring that it is engaging for all ages. Upon finding the object, users will scan the code on it and drop the objects in the bin, gaining points for their discovery.