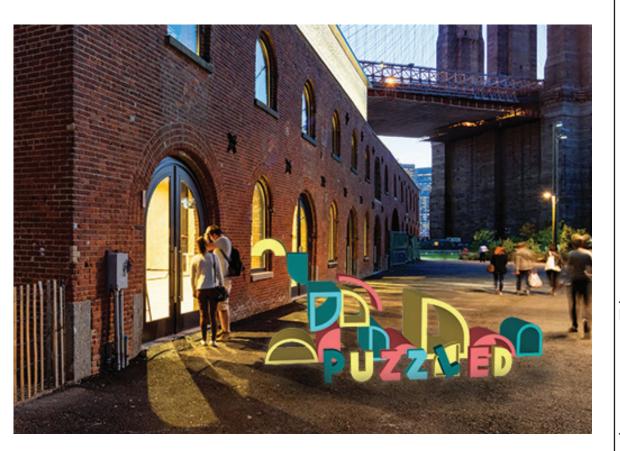

## DRAWING NUMBER:

The entrance of the venue will have an exterior play space with a rubber matting base for safety and a scalable structure that aligns with the visual language of the exhibit space reflected on the outside of the red brick warehose structure.

## **KEY PLAN**

**DRAWN BY:** Sakshi Lokhande

SCALE:

**DATE:** 12 / 13 / 2024

**DRAWING TITLE:** 

**Exterior Activation** 

**DRAWING NUMBER:** 

The visitors will enter the venue and interact with the reception table with docents who hand out comfort kits, facilitation guides, custom calming essential oil scents and more. The docents will then guide visitors to the entrance kiosks where the kids can create a profile and get their custom RFID bands. The large wall also has a code, the key to which will be handed out by the docents.