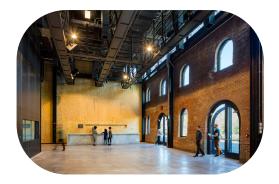

# **VENUE**

Sporting a majestic view of the Brooklyn Bridge, the St. Ann's Warehouse is a multi-purpose 19th-Century tobacco warehouse space that has been transformed into a venue for theatre and community events. It is quickly gaining traction as one of the major live performance spots and event venues. It reserves a prime location on the riverfront of the East River among several popular destinations and prestigious buildings.

The location is an ideal venue for this experience because it has:

- Easy access to Manhattan and tourist spots on the East Riverfront
- Great connectivity by all means of transport
- Family-friendly surroundings with pier, Jane's Carousel, parks and the Dumbo beach
- Flexible floor plan