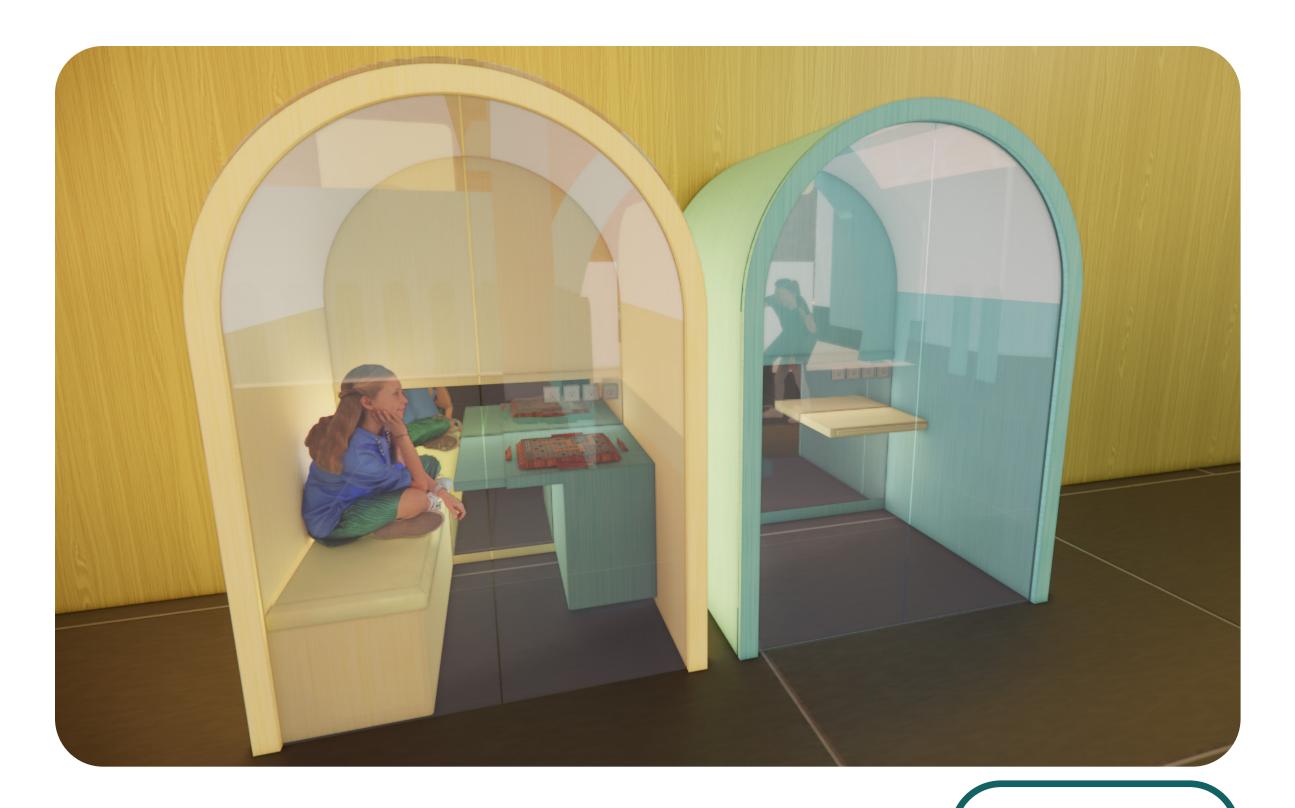

## **KEY PLAN**

**DRAWN BY:** Sakshi Lokhande

SCALE:

**DATE:** 12 / 13 / 2024

**DRAWING TITLE:** 

Exterior Wall Fidgets

**DRAWING NUMBER:** 

The Memory room has two types of puzzles- the first one is the memory simon tiles inspired by the Hasbro simon which lights up and the users have to remember the pattern it lit up in and repeat that until they mis-step and the game ends. The other game is more individual and is inspired by the memory flip cards where the user has to match the pairs by remembering which tile is placed at what spot. This experience is phygital with actual rotating tiles but digital screens that allow theme customization.

## **DRAWING TITLE:**

Memory Puzzle Room