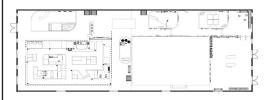

# SIMPLIFIED FLOOR PLAN

## DRAWING NUMBER:

The entrance of the venue will have an exterior play space with a rubber matting base for safety and a scalable structure that aligns with the visual language of the exhibit space reflected on the outside of the red brick warehose structure.