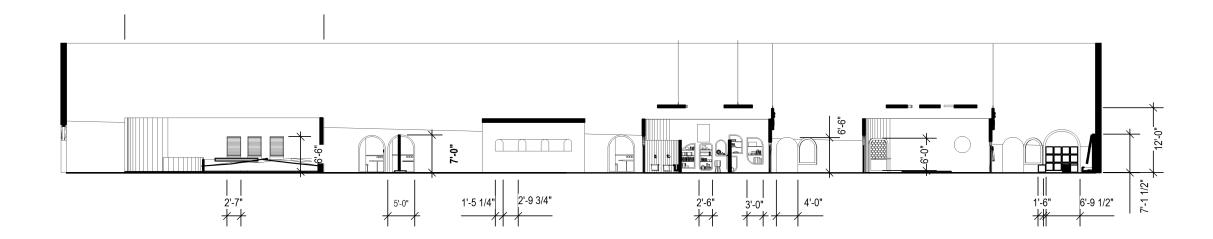

Exhibition and Experience Design

Fashion Institute of Technology School of Graduate Studies 227 W 27th Street NY-10001



A Game Room Puzzle Adventure for Kids

#### ST. ANN'S WAREHOUSE

45 Water Street, Dumbo Brooklyn, NY- 11201

**CLIENT** 









#### **DISCLAIMER**

This is an unpublished and proprietary work simultaneously protected under copyright, trade secret, and like laws of the United States and other countries. All rights reserved. These materials may not be reproduced, displayed, distributed, nor may the information therein be used or disclosed in whole or in part, without the express written permission of Sakshi Lokhande.

#### **KEY PLAN**



**DRAWN BY:** Sakshi Lokhande

SCALE:

**DATE:** 12 / 13 / 2024

**DRAWING TITLE:** 

Section 2

DRAWING NUMBER:

# **SECTION 3**



1 Section 3
Scale: 1:180

### Sakshi Lokhande

MA Exhibition and Experience Design

Fashion Institute of Technology School of Graduate Studies 227 W 27th Street NY-10001



A Game Room Puzzle Adventure for Kids

#### ST. ANN'S WAREHOUSE

45 Water Street, Dumbo Brooklyn, NY- 11201

**CLIENT** 

#### **SPONSORS**







#### DISCLAIMER

This is an unpublished and proprietary work simultaneously protected under copyright, trade secret, and like laws of the United States and other countries. All rights reserved. These materials may not be reproduced, displayed, distributed, nor may the information therein be used or disclosed in whole or in part, without the express written permission of Sakshi Lokhande.

#### **KEY PLAN**



**DRAWN BY:** Sakshi Lokhande

SCALE:

**DATE:** 12 / 13 / 2024

*