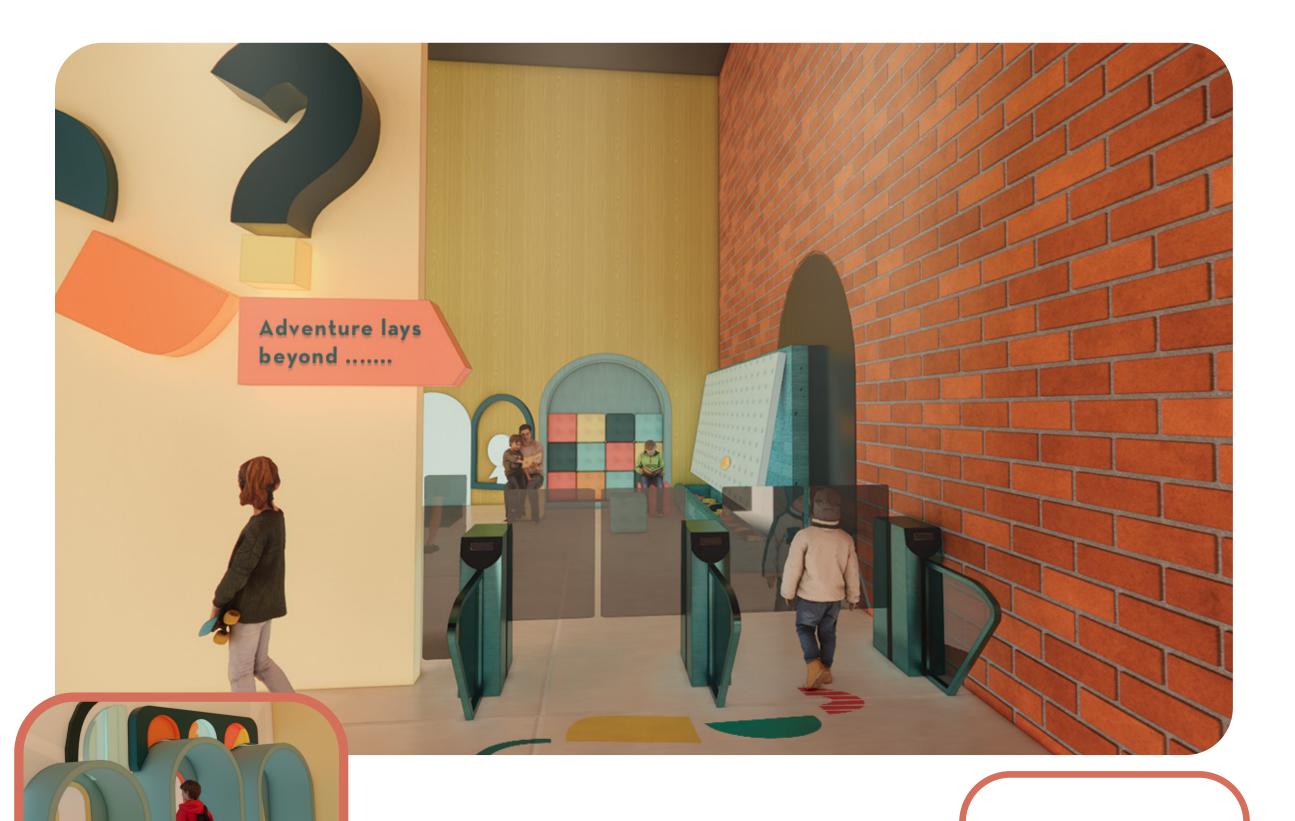

## **DRAWING NUMBER:**

Kids will then use the RFID bracelets to access the space and follow the 'adventure path' to the next activity space.

## **DRAWING TITLE:**

Entrance to Puzzle Adventure