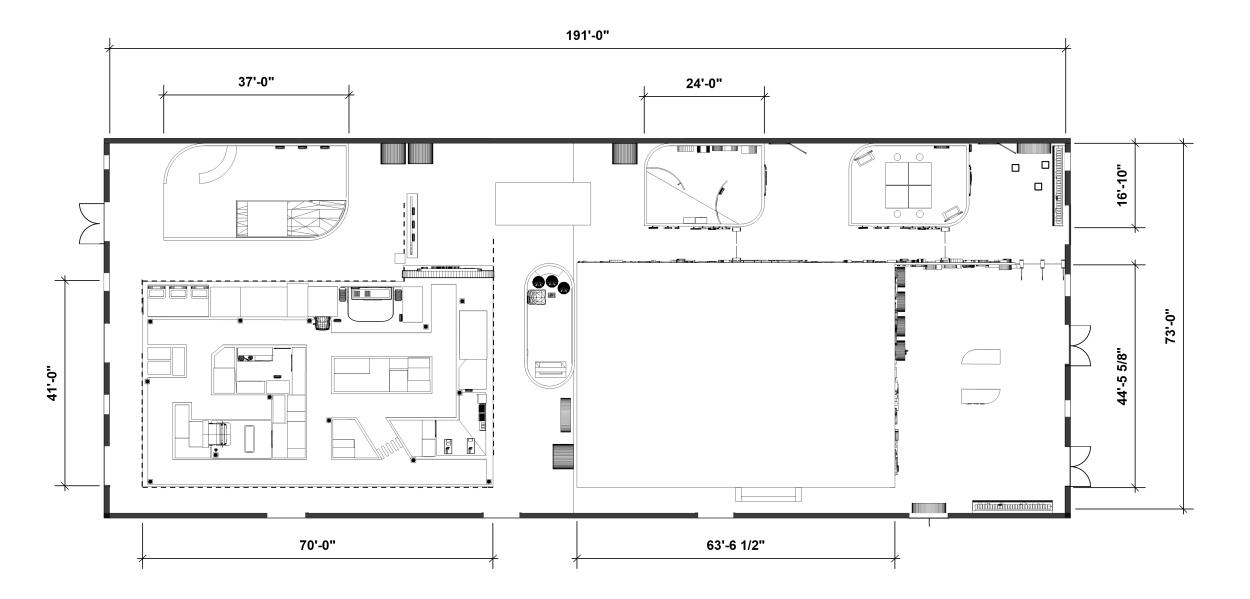

# **DIMENSION PLAN**

Dimension Plan
Scale: 1/16" = 1'-0"

#### **KEY PLAN**

**DRAWN BY:** Sakshi Lokhande

**SCALE:** 

**DATE:** 12 / 13 / 2024

**DRAWING TITLE:** 

Dimension Plan

**DRAWING NUMBER:** 