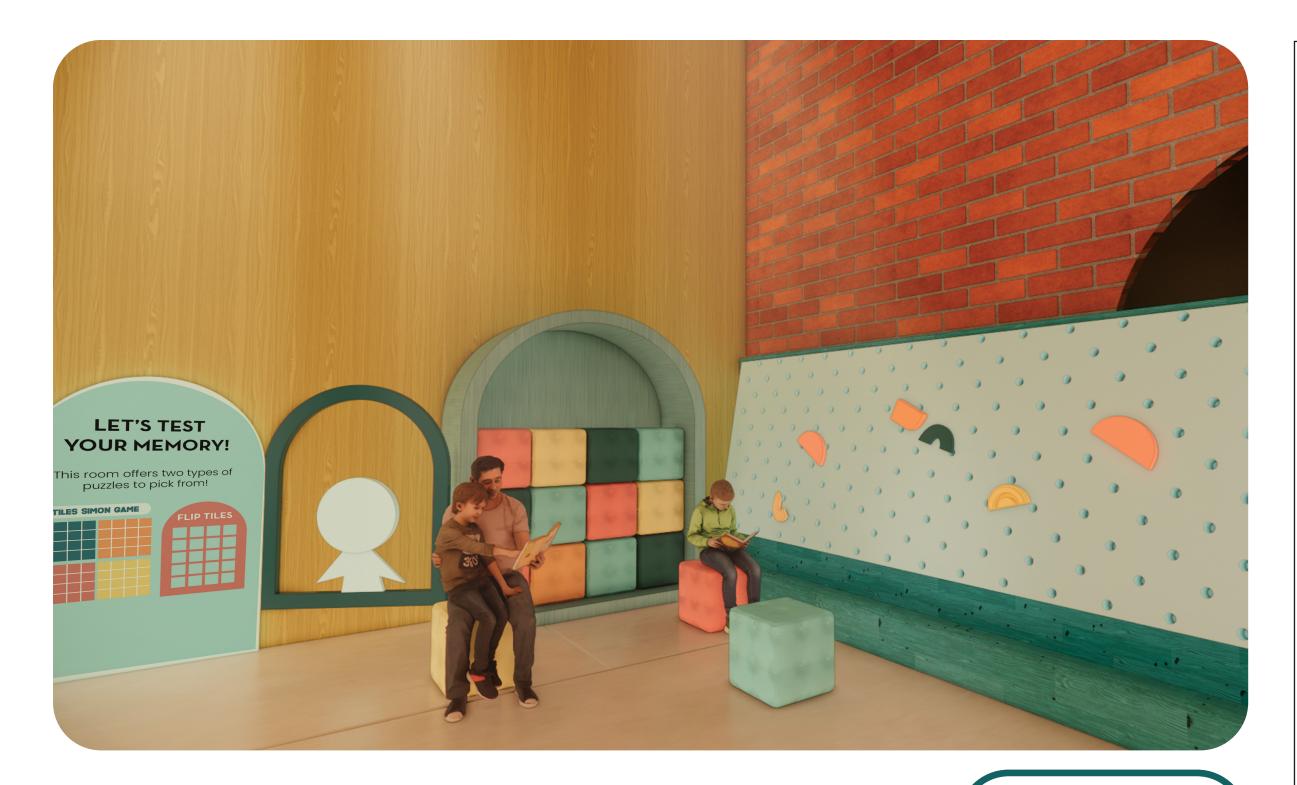

## **KEY PLAN**

**DRAWN BY:** Sakshi Lokhande

SCALE:

**DATE:** 12 / 13 / 2024

**DRAWING TITLE:** 

Exterior Wall Fidgets

**DRAWING NUMBER:** 

The Memory room has two types of puzzles- the first one is the memory simon tiles inspired by the Hasbro simon which lights up and the users have to remember the pattern it lit up in and repeat that until they mis-step and the game ends. The other game is more individual and is inspired by the memory flip cards where the user has to match the pairs by remembering which tile is placed at what spot. This experience is phygital with actual rotating tiles but digital screens that allow theme customization.

## **DRAWING TITLE:**

Memory Puzzle Room