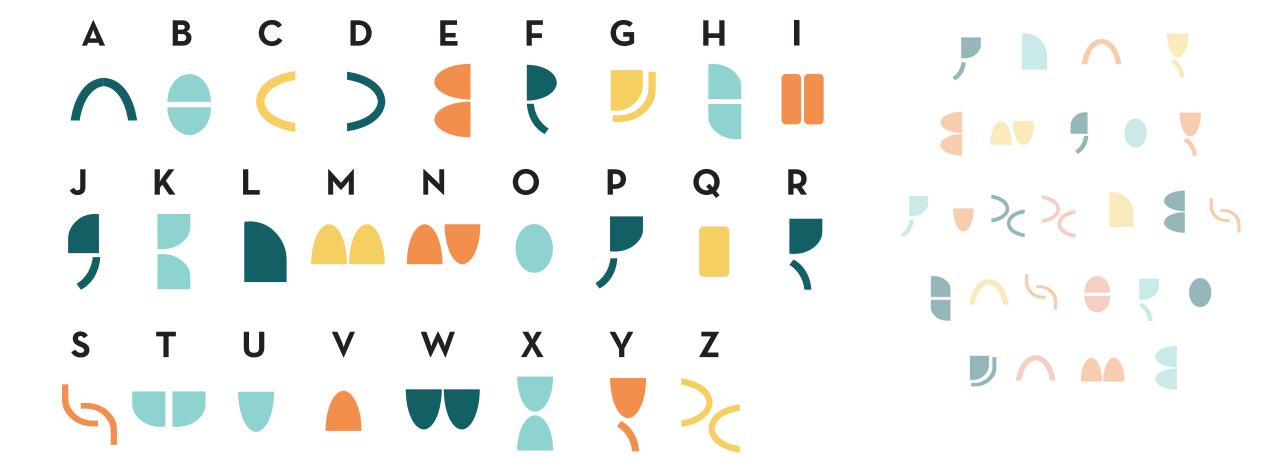

# **GRAPHIC TYPE LIST**

| A | Powder Coated Aluminum with dye-sublimation on aluminum by ALTO® |
|---|------------------------------------------------------------------|
| В | 2" Mineral Painted Acrylic                                       |
| С | 6" Bamboo perforated acoustic panel with clear laminate          |
| D | Direct printed acrylic                                           |
| E | Painted Mural Graphic                                            |
| F | 1" Clear Acrylic                                                 |
| G | 1.5" Mineral Painted bamboo wood                                 |
| Н | Direct silicone ink print on recycled rubber                     |
| I | 6" acrylic panel                                                 |