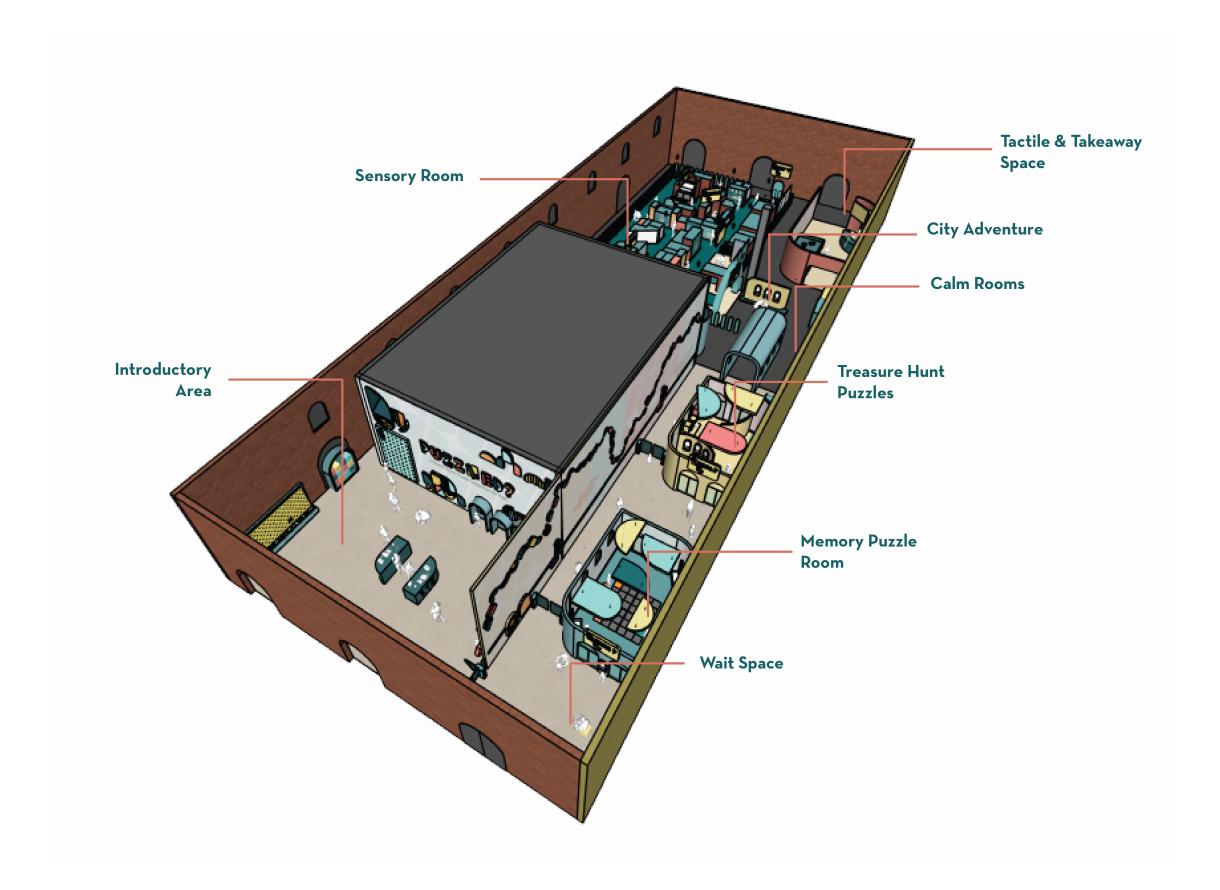

## **DRAWING TITLE:**

Exhibition Axonometric View

## DRAWING NUMBER:

The entrance of the venue will have an exterior play space with a rubber matting base for safety and a scalable structure that aligns with the visual language of the exhibit space reflected on the outside of the red brick warehose structure.

## **KEY PLAN**

**DRAWN BY:** Sakshi Lokhande

SCALE:

**DATE:** 12 / 13 / 2024

**DRAWING TITLE:** 

**Exterior Activation** 

**DRAWING NUMBER:** 

The visitors will enter the venue and interact with the reception table with docents who hand out comfort kits, facilitation guides, custom calming essential oil scents and more. The docents will then guide visitors to the entrance kiosks where the kids can create a profile and get their custom RFID bands. The large wall also has a code, the key to which will be handed out by the docents.

## **DRAWING NUMBER:**

Kids will then use the RFID bracelets to access the space and follow the 'adventure path' to the next activity space.

## DRAWING NUMBER:

The first wait space has a busyboard peg wall and colorful seating blocks where kids can access their comfort kits and other materials, taking time to learn about the space as they wait for their turn to enter the Memory puzzle room.

## **KEY PLAN**

**DRAWN BY:** Sakshi Lokhande

SCALE:

**DATE:** 12 / 13 / 2024

**DRAWING TITLE:** 

Wait Space 1

**DRAWING NUMBER:** 

The large wall mural has the adventure and comfort paths on it and the floor has the escape path which guides the visitors through the exhibit to the exit. The large wall mural is tactile and has child safe materials. This also spans the first two rooms and serves as a wayfidning system. The entrance of the memory puzzle room has kiosks for kids to 'check-into' the space and customize their experience into their chosen colors.

## **DRAWING NUMBER:**

The outside of these puzzle rooms that face the corridor have fun fidget shapes that rotate, allowing the children to have a tactile delight while waiting for their turns in queues. These shapes are mineral painted and child safe with enough grip space on the back.

## **KEY PLAN**

**DRAWN BY:** Sakshi Lokhande

SCALE:

**DATE:** 12 / 13 / 2024

**DRAWING TITLE:** 

Exterior Wall Fidgets

**DRAWING NUMBER:** 

The Memory room has two types of puzzles- the first one is the memory simon tiles inspired by the Hasbro simon which lights up and the users have to remember the pattern it lit up in and repeat that until they mis-step and the game ends. The other game is more individual and is inspired by the memory flip cards where the user has to match the pairs by remembering which tile is placed at what spot. This experience is phygital with actual rotating tiles but digital screens that allow theme customization.

## **DRAWING NUMBER:**

The wait space 2 has a projection mapped floor which has a jigsaw on it and can be solved by using ones' body to move the pieces. The docents will have control over the number of pieces of the jigsaw and the theme, allowing for a higher capacity of players.

## **KEY PLAN**

**DRAWN BY:** Sakshi Lokhande

SCALE:

**DATE:** 12 / 13 / 2024

**DRAWING TITLE:** 

Wait Space 2

DRAWING NUMBER:

The treaure hunt experience begins by the users picking an object to find. Once they have selected an object, a clue will be printed out and the hunt then begins. Based on the age level, the levels will be adjusted ensuring that it is engaging for all ages. Upon finding the object, users will scan the code on it and drop the objects in the bin, gaining points for their discovery.

## **DRAWING NUMBER:**

The sensory room is a multi user space with elements such as adjustable lighting, books, individual puzzles, board games and relaxing seating. The projection mapped screen has a small jigsaw which when solved, plays a video from the image on the jigsaw of the natural environment chosen by the users integrated with natural white noise audio.

## **KEY PLAN**

**DRAWN BY:** Sakshi Lokhande

SCALE:

**DATE:** 12 / 13 / 2024

**DRAWING TITLE:** 

Sensory room

**DRAWING NUMBER:** 

The city space is a small, kids version of a city with schools, cafes, stores and allows an opportunity for real life puzzling situations to come into play. Upon checking in at the entry kiosk, the users will get a list of activities as challenges that they can complete in this space. This list comes with a map of the city because maps are puzzles and reading them correctly is a puzzling task.

## **DRAWING NUMBER:**

The calm nooks at the beginning of the city adventure are sound isolated spaces with adjustable lighting and vibrating seats. This space has a video screen and board games for individual use or for facilitator intervention.