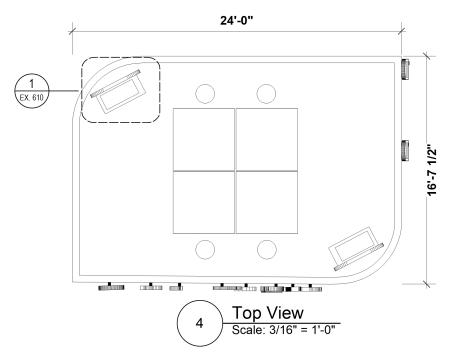

## **KEY PLAN**

**DRAWN BY:** Sakshi Lokhande

SCALE:

**DATE:** 12 / 13 / 2024

**DRAWING TITLE:** 

Exterior Wall Fidgets

**DRAWING NUMBER:** 

The Memory room has two types of puzzles- the first one is the memory simon tiles inspired by the Hasbro simon which lights up and the users have to remember the pattern it lit up in and repeat that until they mis-step and the game ends. The other game is more individual and is inspired by the memory flip cards where the user has to match the pairs by remembering which tile is placed at what spot. This experience is phygital with actual rotating tiles but digital screens that allow theme customization.

## **DRAWING TITLE:**

Memory Puzzle Room