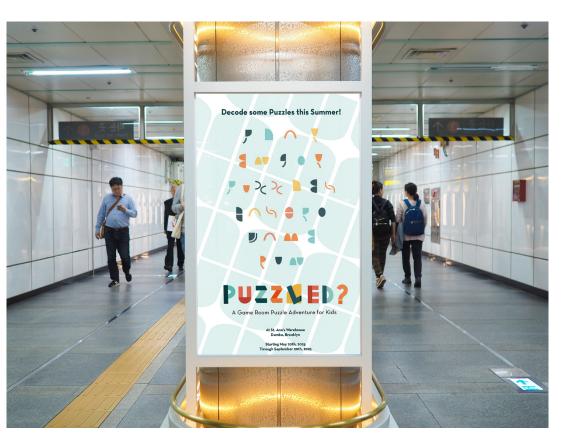

# A Game Room Puzzle Adventure for Kids

#### ST. ANN'S WAREHOUSE

45 Water Street, Dumbo Brooklyn, NY- 11201

CLIENT

## **VENUE**

St. Ann's Warehouse, Dumbo, Brooklyn

# **VENUE**

Sporting a majestic view of the Brooklyn Bridge, the St. Ann's Warehouse is a multi-purpose 19th-Century tobacco warehouse space that has been transformed into a venue for theatre and community events. It is quickly gaining traction as one of the major live performance spots and event venues. It reserves a prime location on the riverfront of the East River among several popular destinations and prestigious buildings.

The location is an ideal venue for this experience because it has:

- Easy access to Manhattan and tourist spots on the East Riverfront
- Great connectivity by all means of transport
- Family-friendly surroundings with pier, Jane's Carousel, parks and the Dumbo beach
- Flexible floor plan