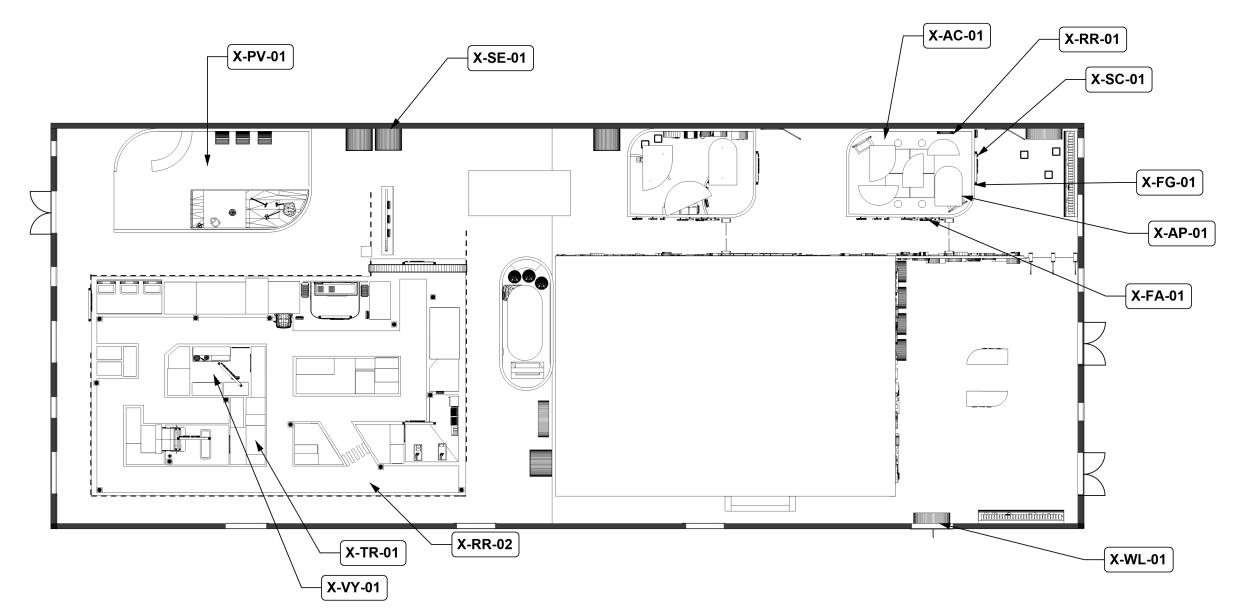

# MATERIAL SCHEDULE

| MATERIAL          | CODE    | LOCATION                                              | DESCRIPTION                                                    | THUMBNAIL |
|-------------------|---------|-------------------------------------------------------|----------------------------------------------------------------|-----------|
| Wood Laminate     | X-WL-01 | Introductory Area 01, Treasure Hunt 06, Wait Space 02 | Laminated bamboo wood furniture and fixtures                   |           |
| Frosted Acrylic   | X-FA-01 | Memory Room 04, Treasure Hunt<br>06                   | 1" Frosted Acrylic Windows                                     |           |
| Acoustic Panels   | X-AP-01 | Memory Room 04 , Treasure Hunt<br>06, Sensory Room 07 | 6" Sound proof acoustic panels in custom shapes                |           |
| Frosted Glass     | X-FG-01 | Memory Room 04                                        | 1" Frosted glass automated doors                               |           |
| Suspension Cables | X-SC-01 | Memory Room 04, Treasure Hunt<br>06, The City 14      | 12' Suspension cables holding hanging area introduction panels |           |
| Recycled Rubber   | X-RR-01 | Memory Room 01, Treasure Hunt<br>06, Sensory Room 07  | 6" wide Recycled rubber skirting trims for drywall             |           |

#### **DRAWING TITLE:**

Material Schedule

# MATERIAL SCHEDULE Contd.

| Recycled Rubber         | X-RR-02 | The City 14                                          | Recycled rubber for flooring               |  |
|-------------------------|---------|------------------------------------------------------|--------------------------------------------|--|
| Acoustic Carpet         | X-AC-01 | Memory Room 04, Treasure Hunt<br>06, Sensory Room 07 | Sound containing carpets for active spaces |  |
| Silicone Stretch Fabric | X-SE-01 | Calm Nooks 07 - 08                                   | Seating covers                             |  |
| PVC Flooring            | X-PV-01 | Takeaway Tactile Space 15                            | Easy to clean flooring sheets              |  |
| Textured Rubber         | X-TR-01 | The City 14                                          | Roofing- slip proof grippy texture         |  |
| Printed Vinyl Flooring  | X-VY-01 | Grocery 9, Fire Station 10, Restaurant 11            | Tile printed vinyl flooring for rough use  |  |

#### **DRAWING TITLE:**

Material Schedule Contd.

DRAWING NUMBER: