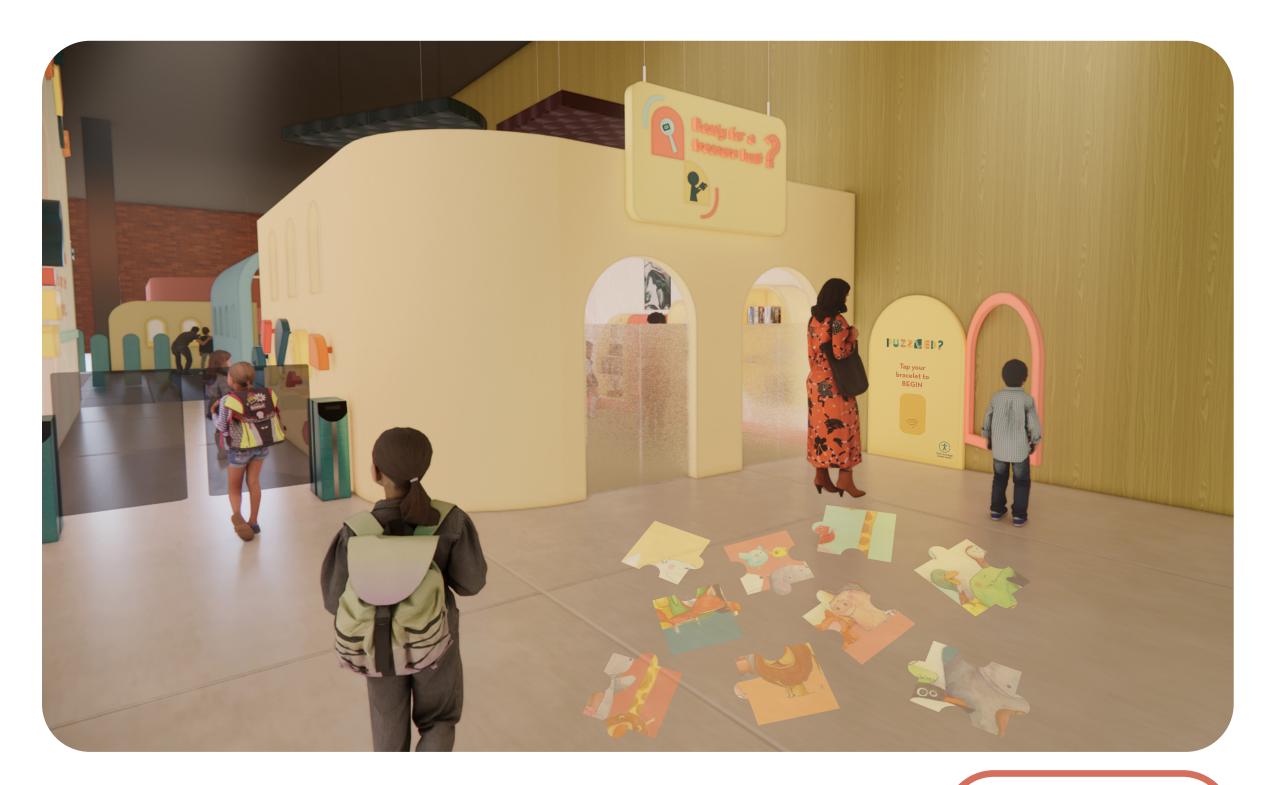

## **KEY PLAN**

**DRAWN BY:** Sakshi Lokhande

SCALE:

**DATE:** 12 / 13 / 2024

**DRAWING TITLE:** 

**Exterior Activation** 

**DRAWING NUMBER:** 

The visitors will enter the venue and interact with the reception table with docents who hand out comfort kits, facilitation guides, custom calming essential oil scents and more. The docents will then guide visitors to the entrance kiosks where the kids can create a profile and get their custom RFID bands. The large wall also has a code, the key to which will be handed out by the docents.

## **DRAWING NUMBER:**

Kids will then use the RFID bracelets to access the space and follow the 'adventure path' to the next activity space.