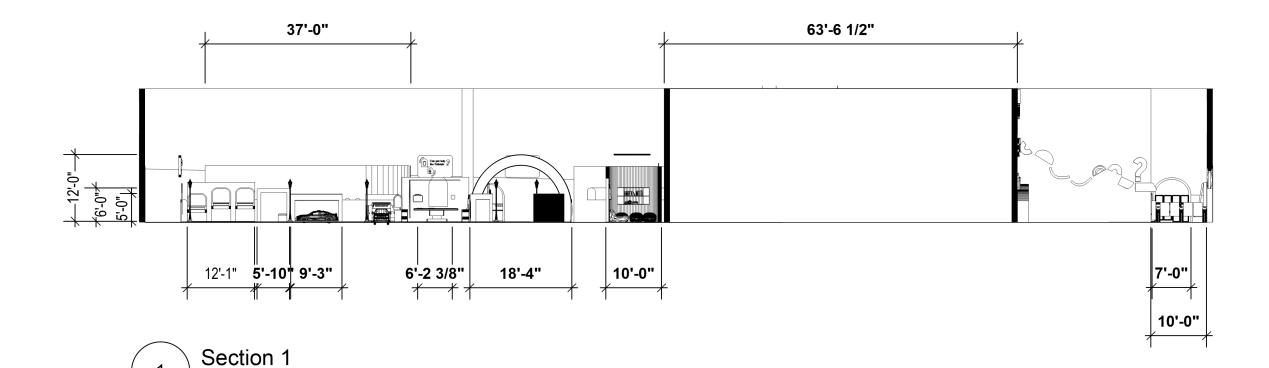

rience Design

Fashion Institute of Technology School of Graduate Studies 227 W 27th Street NY- 10001



#### ST. ANN'S WAREHOUSE

45 Water Street, Dumbo Brooklyn, NY- 11201

**CLIENT** 

#### **SPONSORS**







#### **DISCLAIMER**

This is an unpublished and proprietary work simultaneously protected under copyright, trade secret, and like laws of the United States and other countries. All rights reserved. These materials may not be reproduced, displayed, distributed, nor may the information therein be used or disclosed in whole or in part, without the express written permission of Sakshi Lokhande.

#### **KEY PLAN**



**DRAWN BY:** Sakshi Lokhande

SCALE:

**DATE:** 12 / 13 / 2024

#### **DRAWING TITLE:**

Reflected Ceiling Plan

#### **DRAWING NUMBER:**

# **SECTION 1**

Scale: 1:200



### Sakshi Lokhande

MA Exhibition and Experience Design

Fashion Institute of Technology School of Graduate Studies 227 W 27th Street NY-10001



A Game Room Puzzle Adventure for Kids

#### ST. ANN'S WAREHOUSE

45 Water Street, Dumbo Brooklyn, NY- 11201

**CLIENT** 

#### **SPONSORS**







#### **DISCLAIMER**

This is an unpublished and proprietary work simultaneously protected under copyright, trade secret, and like laws of the United States and other countries. All rights reserved. These materials may not be reproduced, displayed, distributed, nor may the information therein be used or disclosed in whole or in part, without the express written permission of Sakshi Lokhande.

#### **KEY PLAN**



**DRAWN BY:** Sakshi Lokhande

SCALE:

**DATE:** 12 / 13 / 2024

**DRAWING TITLE:** 

Se