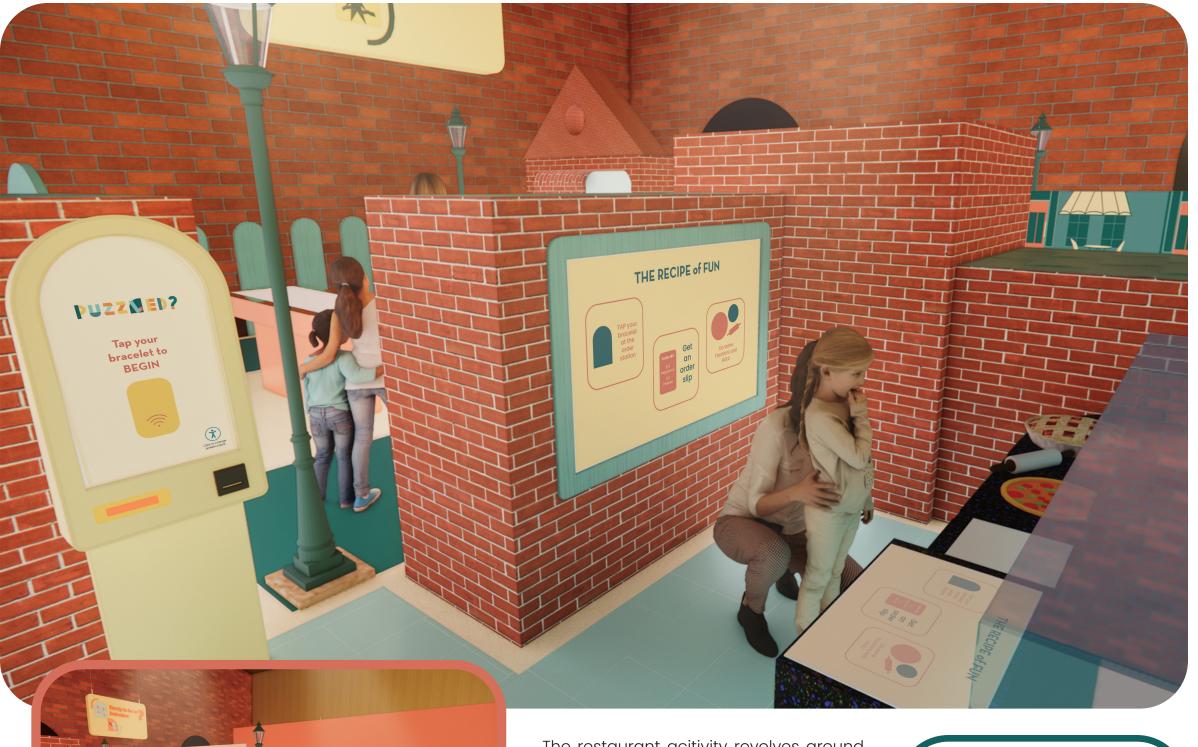

## **KEY PLAN**

**DRAWN BY:** Sakshi Lokhande

**SCALE:** 

**DATE:** 12 / 13 / 2024

**DRAWING TITLE:** 

Fire Station Puzzle

**DRAWING NUMBER:** 

The restaurant acitivity revolves around math puzzles- mainly fractions and how they are a part of everyday life. The kiosk is a self-order forum and prints our an order slip upon RFID regognition. This order form has a fraction order that kids can have fun with by marking clay pizzas, pies, cakes or using a digital screen for

## **KEY PLAN**

**DRAWN BY:** Sakshi Lokhande

SCALE:

**DATE:** 12 / 13 / 2024

**DRAWING TITLE:** 

**Restaurant Fractions** 

**DRAWING NUMBER:** 

The police station detective activity is inspired by Hasbro's game called "Guess Who?" which gives clues for the users to be able to find the person in question. By putting up a suspect board and integrating a digital system of the game, this activity translates the Hasbro game into a find the culprit game.