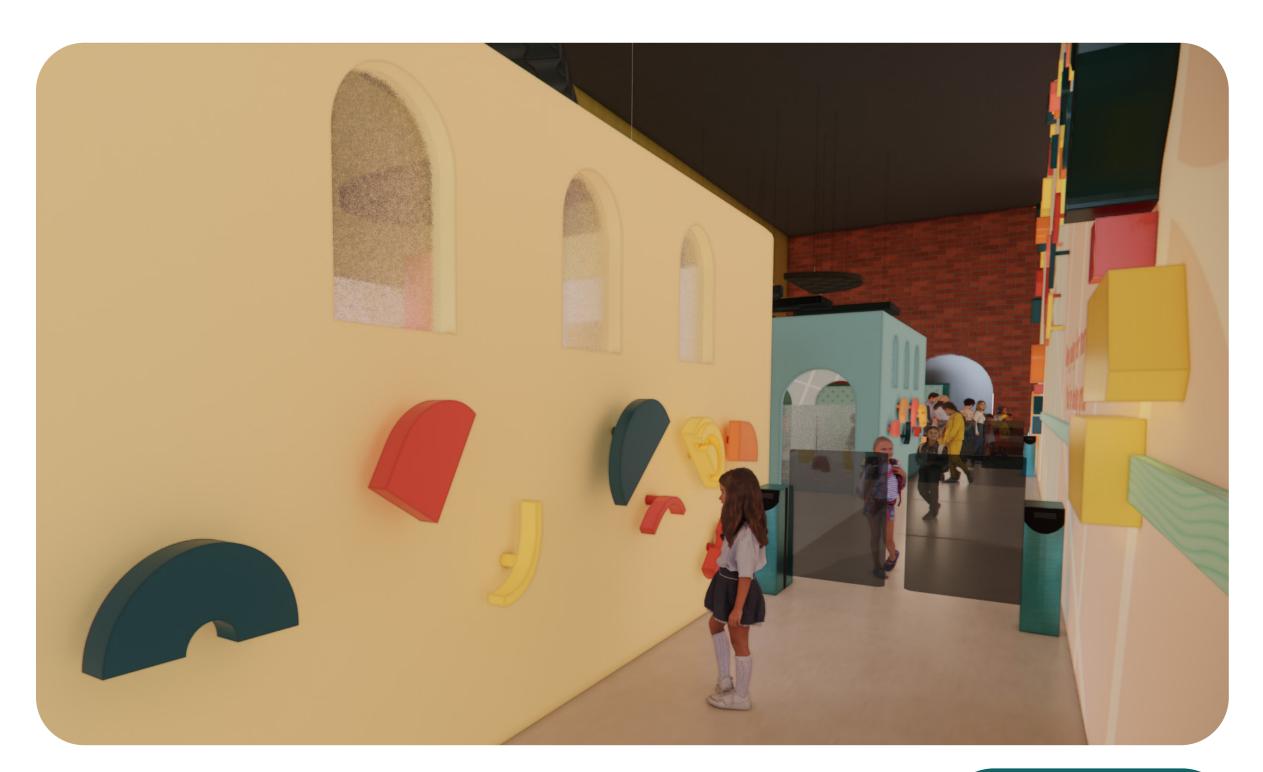

## **KEY PLAN**

**DRAWN BY:** Sakshi Lokhande

SCALE:

**DATE:** 12 / 13 / 2024

**DRAWING TITLE:** 

Wait Space 1

**DRAWING NUMBER:** 

The large wall mural has the adventure and comfort paths on it and the floor has the escape path which guides the visitors through the exhibit to the exit. The large wall mural is tactile and has child safe materials. This also spans the first two rooms and serves as a wayfidning system. The entrance of the memory puzzle room has kiosks for kids to 'check-into' the space and customize their experience into their chosen colors.

## **DRAWING TITLE:**

Mural Wall and Corridor

## **DRAWING NUMBER:**

The outside of these puzzle rooms that face the corridor have fun fidget shapes that rotate, allowing the children to have a tactile delight while waiting for their turns in queues. These shapes are mineral painted and child safe with enough grip space on the back.