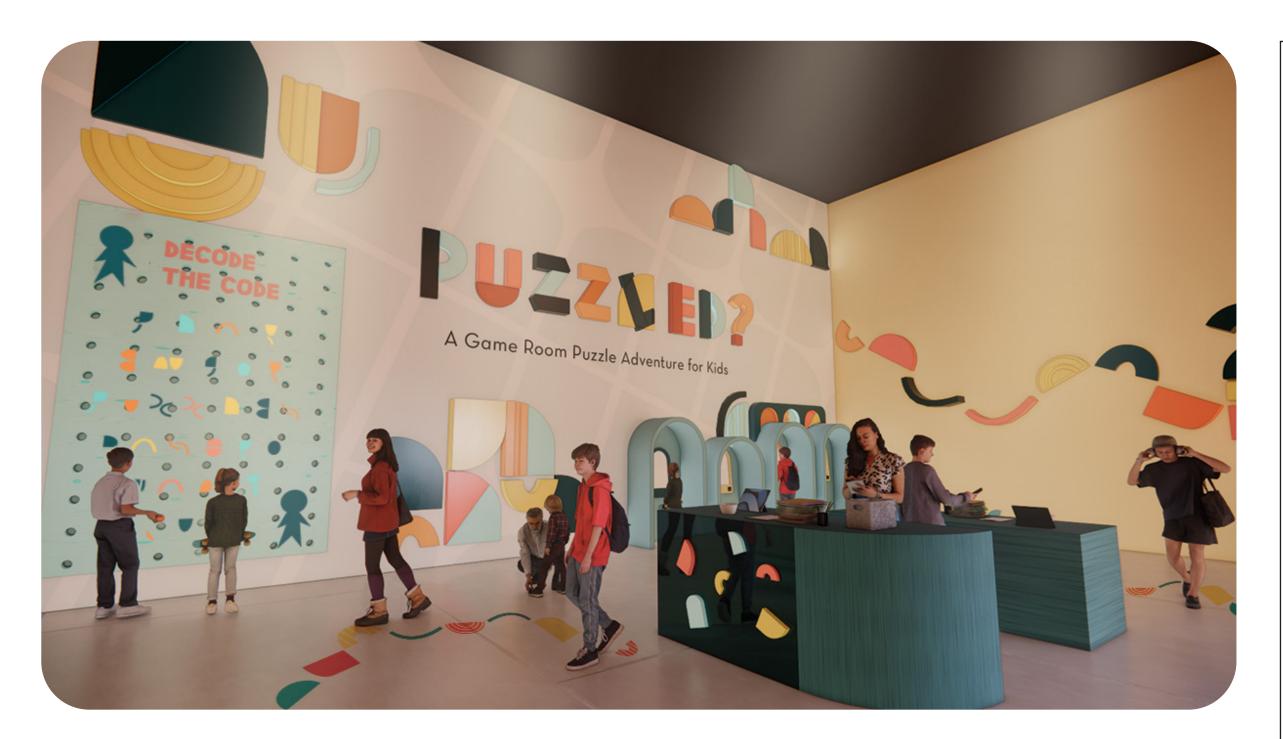

## **KEY PLAN**

**DRAWN BY:** Sakshi Lokhande

SCALE:

**DATE:** 12 / 13 / 2024

**DRAWING TITLE:** 

**Exterior Activation** 

**DRAWING NUMBER:** 

The visitors will enter the venue and interact with the reception table with docents who hand out comfort kits, facilitation guides, custom calming essential oil scents and more. The docents will then guide visitors to the entrance kiosks where the kids can create a profile and get their custom RFID bands. The large wall also has a code, the key to which will be handed out by the docents.

## **DRAWING TITLE:**

Introductory Area