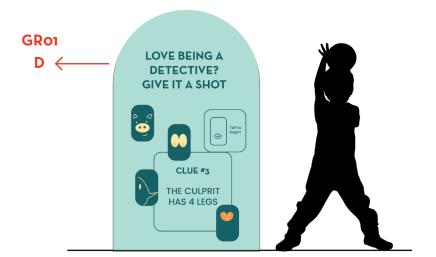

## **KEY PLAN**

**DRAWN BY:** Sakshi Lokhande

SCALE:

**DATE:** 12 / 13 / 2024

**DRAWING TITLE:** 

**Restaurant Fractions** 

**DRAWING NUMBER:** 

The police station detective activity is inspired by Hasbro's game called "Guess Who?" which gives clues for the users to be able to find the person in question. By putting up a suspect board and integrating a digital system of the game, this activity translates the Hasbro game into a find the culprit game.

**12**Å